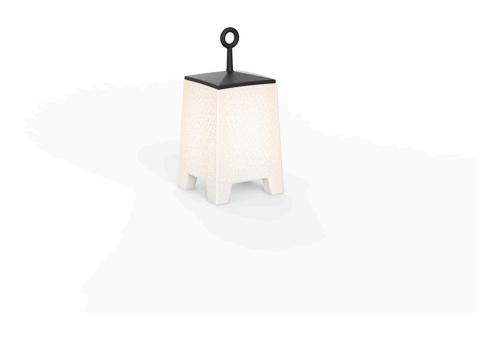

## Mora lamp by Javier Mariscal

The Noma Collection, designed by <u>Javier Mariscal</u> for the Spanish brand <u>Vondom</u>, is a group of outdoor items. There was an aim to create a new typology of furniture by combining the functions of a flowerpot and an outdoor table, and thus NOMA was born, a collection **characterized by its originality and versatile nature**.

#### Description

Made of polyethylene resin by rotational moulding.100% Recyclable.Item suitable for indoor and outdoor use. Available in different finishes.

Weight: 3 Kg

MORA Lámpara 58 MORA Lamp 58