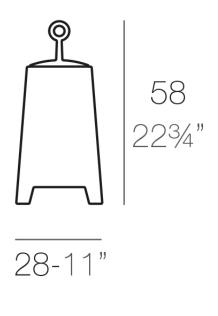

#### Description

Made of polyethylene resin by rotational moulding.100% Recyclable.Item suitable for indoor and outdoor use. Available in different finishes.

Weight: 3 Kg

MORA Lámpara 58 MORA Lamp 58