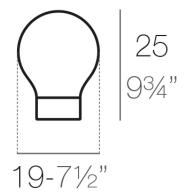

#### Description

Made of polyethylene resin by rotational moulding.100% Recyclable. Item suitable for indoor and outdoor use. Available in different finishes.

Weight: 0.4 Kg

THE SECOND LIGHT Ø19 cm THE SECOND LIGHT Ø71/2"