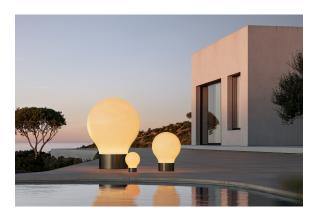

amp ø19×25

by Studio Vondom

Jut is a line of furniture for outdoors that captures the essence of style and comfort with a touch of freshness. Launched at our inception, Jut not only marked the beginning of our adventure, but remains an icon of minimalist design and functionality.



## **VOUDOM**

#### Info

#### Description

Made of polyethylene resin by rotational moulding.100% Recyclable. Item suitable for indoor and outdoor use. Available in different finishes.

Weight: 0.4 Kg



THE SECOND LIGHT Ø19 cm THE SECOND LIGHT Ø71/2"



#### **Finishes**

#### lighting

RGBW LED Ref. 46019L



Unit with internal lighting with RGBW LED technology and remote control unit for switching colors. Available only in matte ice white finish. Remote control included.

## **VOUDOM**

### **Ambients**