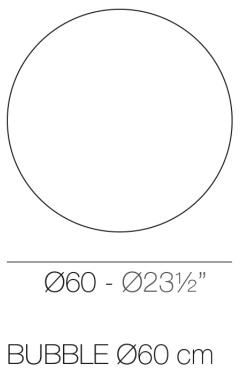

#### Description

Made of polyethylene resin by rotational moulding.100% Recyclable. Item suitable for indoor and outdoor use. Available in different finishes.

Weight: 4 Kg

BUBBLE Ø23½"