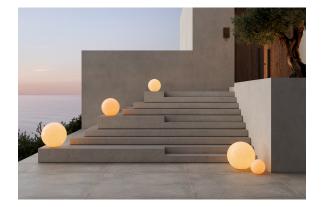

aneously via the DMX transmitter (not included). There are two options to choose from: Professional XLR DMX and Home WIFI DMX. (Remote control included). Optional battery

RGBW LED BATTERY Ref. 46006Y



Unit with internal lighting with battery-powered RGBW LED technology. Includes charger and remote control for switching colors and charger. Available only in matte ice white finish.

#### RGBW LED DMX BATTERY Ref. 46006DY



Unit with internal lighting with RGBW LED technology and remote control unit for switching colors. Also controlLED by DMX-1024 (wireless), enabling communication between one or more products simultaneously via the DMX



transmitter (not included). There are two options to choose from: Professional XLR DMX and Home WIFI DMX. (Remote control included).



### Ambients