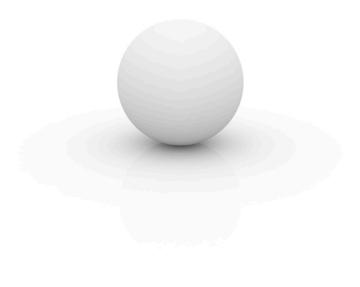

### Bubbles lamp Ø60 by Studio Vondom

Jut is a line of furniture for outdoors that captures the essence of style and comfort with a touch of freshness. Launched at our inception, Jut not only marked the beginning of our adventure, but remains an icon of minimalist design and functionality.

#### Description

Made of polyethylene resin by rotational moulding.100% Recyclable. Item suitable for indoor and outdoor use. Available in different finishes.

Weight: 4 Kg

BUBBLE Ø23½"