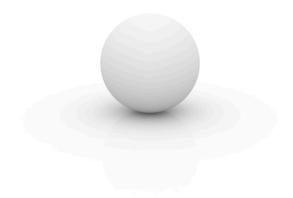

## Bubbles lamp Ø40 by Studio Vondom

Jut is a line of furniture for outdoors that captures the essence of style and comfort with a touch of freshness. Launched at our inception, Jut not only marked the beginning of our adventure, but remains an icon of minimalist design and functionality.

#### Description

Made of polyethylene resin by rotational moulding.100% Recyclable. Item suitable for indoor and outdoor use. Available in different finishes.

Weight: 1.8 Kg

BUBBLE Ø40 cm BUBBLE Ø15¾"