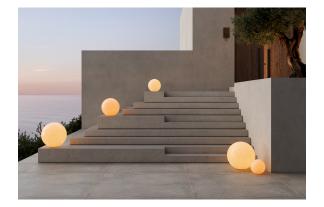

aneously via the DMX transmitter (not included). There are two options to choose from: Professional XLR DMX and Home WIFI DMX. (Remote control included). Optional battery

RGBW LED BATTERY Ref. 46004Y



Unit with internal lighting with battery-powered RGBW LED technology. Includes charger and remote control for switching colors and charger. Available only in matte ice white finish.

#### RGBW LED DMX BATTERY Ref. 46004DY



Unit with internal lighting with RGBW LED technology and remote control unit for switching colors. Also controlLED by DMX-1024 (wireless), enabling communication between one or more products simultaneously via the DMX



transmitter (not included). There are two options to choose from: Professional XLR DMX and Home WIFI DMX. (Remote control included).



### Ambients