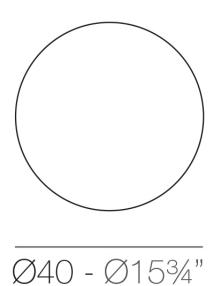

#### Description

Made of polyethylene resin by rotational moulding.100% Recyclable. Item suitable for indoor and outdoor use. Available in different finishes.

Weight: 1.8 Kg

BUBBLE Ø40 cm BUBBLE Ø15¾"