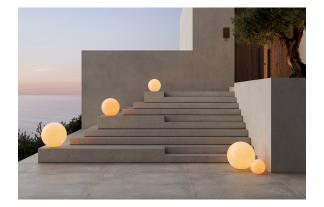

## Bubbles lamp Ø30 by Studio Vondom

Jut is a line of furniture for outdoors that captures the essence of style and comfort with a touch of freshness. Launched at our inception, Jut not only marked the beginning of our adventure, but remains an icon of minimalist design and functionality.

#### Description

Made of polyethylene resin by rotational moulding.100% Recyclable. Item suitable for indoor and outdoor use. Available in different finishes.

Weight: 1 Kg

Ø30 - Ø11¾"

BUBBLE Ø30 cm BUBBLE Ø11¾"

### Ambients