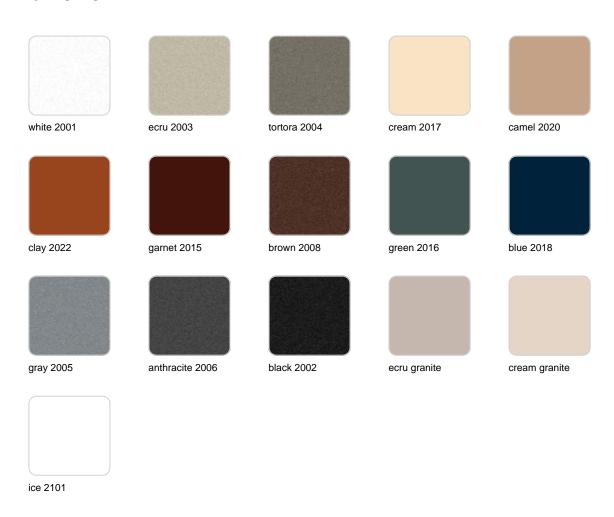

### **Finishes**

#### finishes

#### BASIC Ref. 45115A

Matt Polyethylene

SELF-WATERING Ref. 45115R

Self-watering system included in all planters except those with basic finish

#### LACQUERED Ref. 45115F

Lacquered Polyethylene