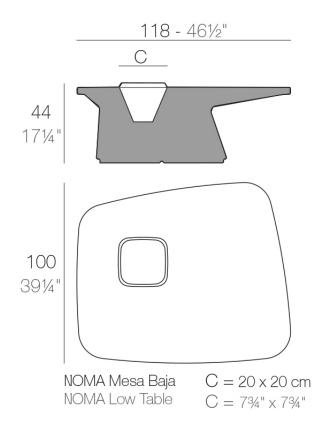

### Description

Made of polyethylene resin by rotational moulding. 100% Recyclable. Item suitable for indoor and outdoor use. Available in different finishes.

Weight: 20.02 Kg