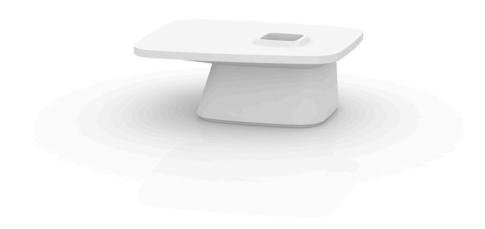

## Noma coffee table

by Javier Mariscal

The Noma Collection, designed by <u>Javier Mariscal</u> for the Spanish brand <u>Vondom</u>, is a group of outdoor items. There was an aim to create a new typology of furniture by combining the functions of a flowerpot and an outdoor table, and thus NOMA was born, a collection **characterized by its originality and versatile nature**.

### Description

Made of polyethylene resin by rotational moulding. 100% Recyclable. Item suitable for indoor and outdoor use. Available in different finishes.

Weight: 20.02 Kg