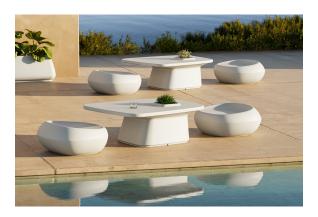

he DMX transmitter (not included). There are two options to choose from: Professional XLR DMX and Home WIFI DMX. (Remote control included). Optional battery

**RGBW LED BATTERY** Ref. 45115Y



Unit with internal lighting with battery-powered RGBW LED technology. Includes charger and remote control for switching colors and charger. Available only in matte ice white finish.

**RGBW LED DMX BATTERY** Ref. 45115DY



ice 2101

Unit with internal lighting with RGBW LED technology and remote control unit for switching colors. Also controlLED by DMX-1024 (wireless), enabling communication between one or more products simultaneously via the DMX



transmitter (not included). There are two options to choose from: Professional XLR DMX and Home WIFI DMX. (Remote control included).

## **Ambients**