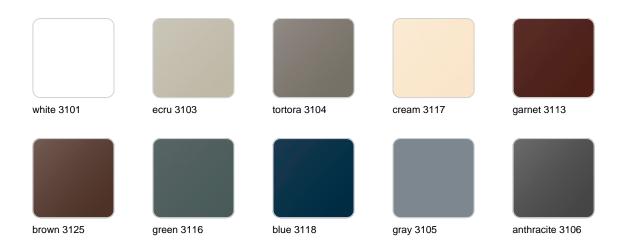

### **Finishes**

#### finishes

#### BASIC Ref. 45115A

Matt Polyethylene

SELF-WATERING Ref. 45115R

Self-watering system included in all planters except those with basic finish

#### LACQUERED Ref. 45115F

Lacquered Polyethylene