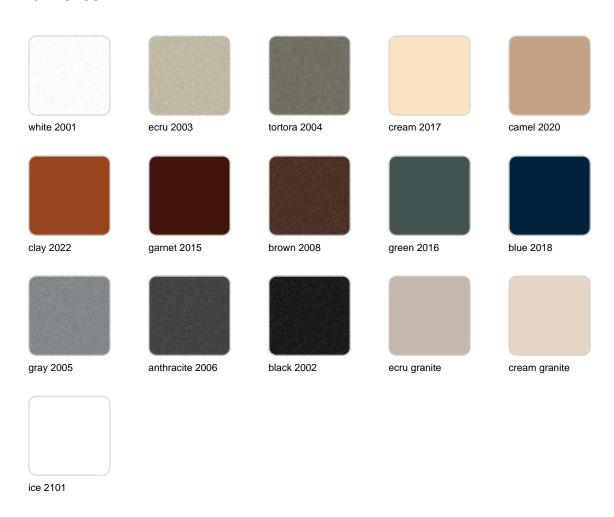

### **Finishes**

#### finishes

#### BASIC Ref. 45100A

Matt Polyethylene

SELF-WATERING Ref. 45100R

Self-watering system included in all planters except those with basic finish

#### LACQUERED Ref. 45100F

Lacquered Polyethylene