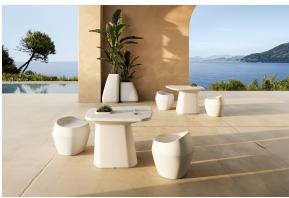

# Noma table

by Javier Mariscal

The Noma Collection, designed by <u>Javier Mariscal</u> for the Spanish brand <u>Vondom</u>, is a group of outdoor items. There was an aim to create a new typology of furniture by combining the functions of a flowerpot and an outdoor table, and thus NOMA was born, a collection **characterized by its originality and versatile nature**.

### **Ambients**