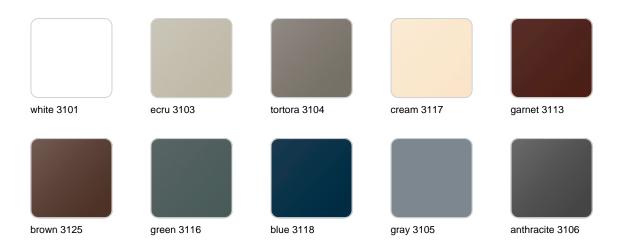

### **Finishes**

#### finishes

#### BASIC Ref. 45100A

Matt Polyethylene

SELF-WATERING Ref. 45100R

Self-watering system included in all planters except those with basic finish

#### LACQUERED Ref. 45100F

Lacquered Polyethylene