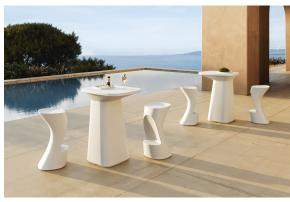

smitter (not included). There are two options to choose from: Professional XLR DMX and Home WIFI DMX. (Remote control included). Optional battery

**RGBW LED BATTERY** Ref. 45100Y



ice 2101

Unit with internal lighting with battery-powered RGBW LED technology. Includes charger and remote control for switching colors and charger. Available only in matte ice white finish.

**RGBW LED DMX BATTERY** Ref. 45100DY



ice 2101

Unit with internal lighting with RGBW LED technology and remote control unit for switching colors. Also controlLED by DMX-1024 (wireless), enabling communication between one or more products simultaneously via the DMX



transmitter (not included). There are two options to choose from: Professional XLR DMX and Home WIFI DMX. (Remote control included).

### **Ambients**