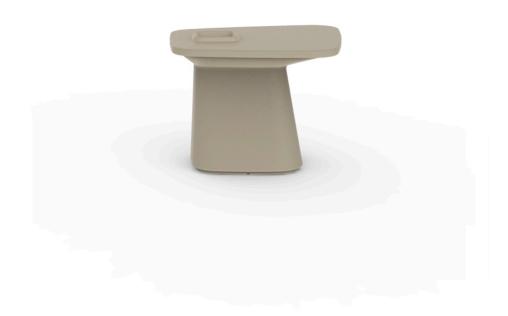

# Noma table

by Javier Mariscal

The Noma Collection, designed by <u>Javier Mariscal</u> for the Spanish brand <u>Vondom</u>, is a group of outdoor items. There was an aim to create a new typology of furniture by combining the functions of a flowerpot and an outdoor table, and thus NOMA was born, a collection **characterized by its originality and versatile nature**.

### Description

Made of polyethylene resin by rotational moulding. 100% Recyclable. Item suitable for indoor and outdoor use. Available in different finishes.

Weight: 22 Kg