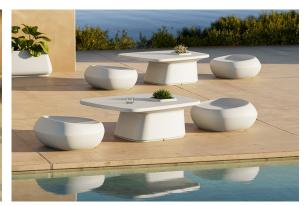

# Noma table

by Javier Mariscal

The Noma Collection, designed by <u>Javier Mariscal</u> for the Spanish brand <u>Vondom</u>, is a group of outdoor items. There was an aim to create a new typology of furniture by combining the functions of a flowerpot and an outdoor table, and thus NOMA was born, a collection **characterized by its originality and versatile nature**.

### **Ambients**