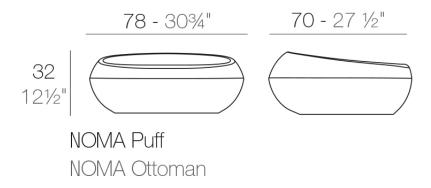

Products / Stools & Ottomans / Noma Ottoman

## Noma ottoman

by Javier Mariscal

The Noma Collection, designed by <u>Javier Mariscal</u> for the Spanish brand <u>Vondom</u>, is a group of outdoor items. There was an aim to create a new typology of furniture by combining the functions of a flowerpot and an outdoor table, and thus NOMA was born, a collection **characterized by its originality and versatile nature**.