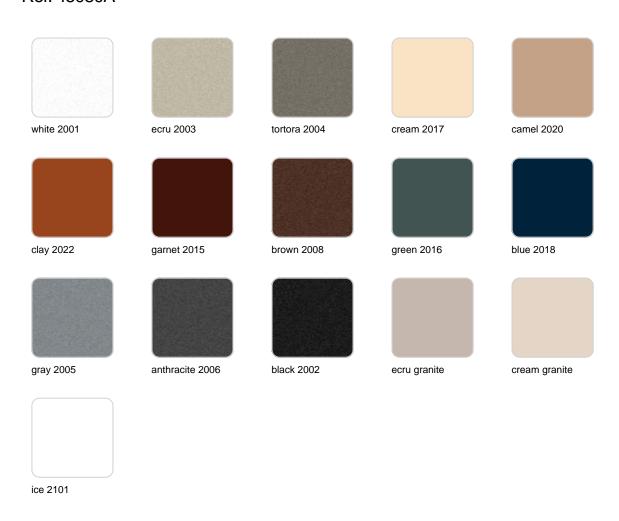

#### BASIC Ref. 45080A

Matt Polyethylene

LACQUERED Ref. 45080F

Lacquered Polyethylene