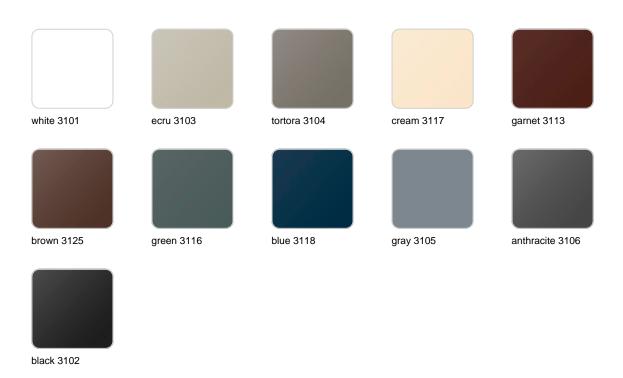

#### BASIC Ref. 45080A

Matt Polyethylene

LACQUERED Ref. 45080F

Lacquered Polyethylene