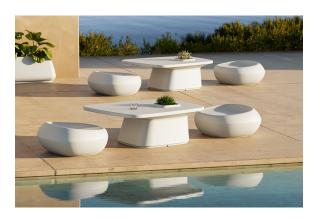

smitter (not included). There are two options to choose from: Professional XLR DMX and Home WIFI DMX. (Remote control included). Optional battery

**RGBW LED BATTERY** Ref. 45080Y



ice 2101

Unit with internal lighting with battery-powered RGBW LED technology. Includes charger and remote control for switching colors and charger. Available only in matte ice white finish.

**RGBW LED DMX BATTERY** 



Ref. 45080DY



ice 2101

Unit with internal lighting with RGBW LED technology and remote control unit for switching colors. Also controlLED by DMX-1024 (wireless), enabling communication between one or more products simultaneously via the DMX transmitter (not included). There are two options to choose from: Professional XLR DMX and Home WIFI DMX. (Remote control included).

## **Ambients**