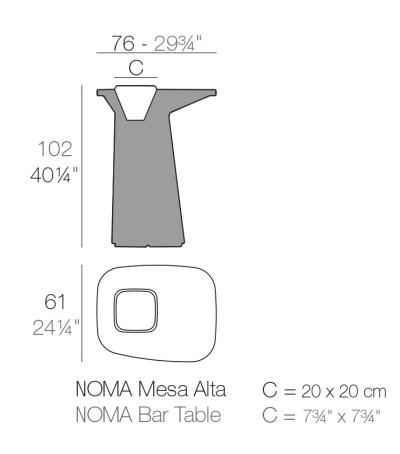

Products / High Tables / Noma Bar Table

## Noma bar table

by Javier Mariscal

The Noma Collection, designed by <u>Javier Mariscal</u> for the Spanish brand <u>Vondom</u>, is a group of outdoor items. There was an aim to create a new typology of furniture by combining the functions of a flowerpot and an outdoor table, and thus NOMA was born, a collection **characterized by its originality and versatile nature**.

### Description

Made of polyethylene resin by rotational moulding. 100% Recyclable. Item suitable for indoor and outdoor use. Available in different finishes.

Weight: 15 Kg