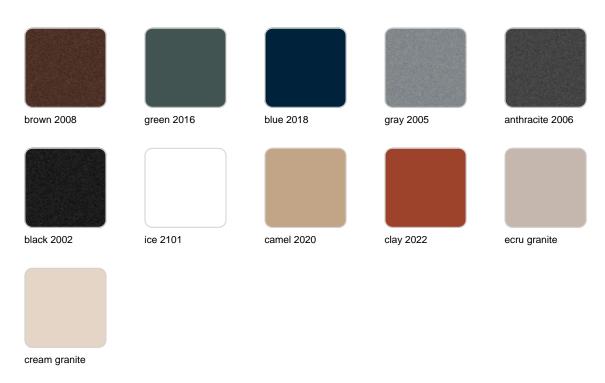

ar Table

## Noma bar table

by Javier Mariscal

The Noma Collection, designed by <u>Javier Mariscal</u> for the Spanish brand <u>Vondom</u>, is a group of outdoor items. There was an aim to create a new typology of furniture by combining the functions of a flowerpot and an outdoor table, and thus NOMA was born, a collection **characterized by its originality and versatile nature**.



# **VOИDOM**

## Info

### Description

Made of polyethylene resin by rotational moulding. 100% Recyclable. Item suitable for indoor and outdoor use. Available in different finishes.

Weight: 15 Kg





### Accessories

ICE BUCKET

Ice bucket

# **VONDOM**

### **Finishes**

finishes



#### Matt Polyethylene

#### SELF-WATERING Ref. 45075R





white 2001

ecru 2003

cream 2017

garnet 2015

## **VOИDOM**



Self-watering system included in all planters except those with basic finish



#### Lacquered Polyethylene



### lighting

WHITE LED Ref. 45075W



ice 2101

White internally lit unit with LED technology. Available only in matte ice white finish.

RGBW LED Ref. 45075L



Unit with internal lighting with RGBW LED technology and remote control unit for switching colors. Available only in matte ice white finish. Remote control included.

#### RGBW LED DMX Ref. 45075D



Unit with internal lighting with RGBW LED technology and remote control unit for switching colors. Also controlLED by DMX-1024 (wireless), enabling communication between one or more products simultaneously via the DMX



transmitter (not included). There are two options to choose from: Professional XLR DMX and Home WIFI DM