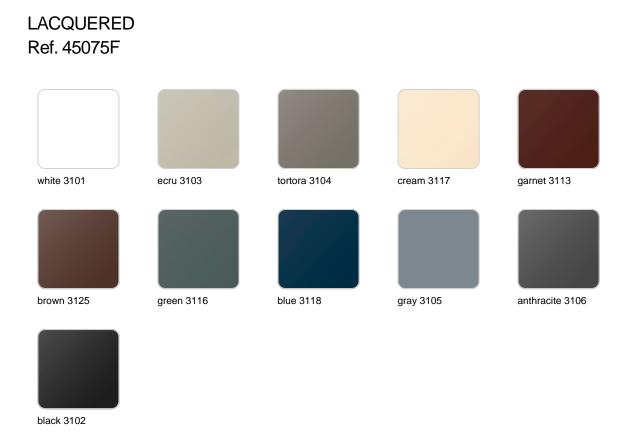

y <u>Javier Mariscal</u> for the Spanish brand <u>Vondom</u>, is a group of outdoor items. There was an aim to create a new typology of furniture by combining the functions of a flowerpot and an outdoor table, and thus NOMA was born, a collection **characterized by its originality and versatile nature**.



# **VOИDOM**

## Info

### Description

Made of polyethylene resin by rotational moulding. 100% Recyclable. Item suitable for indoor and outdoor use. Available in different finishes.

Weight: 15 Kg





### Accessories

ICE BUCKET

Ice bucket

# **VONDOM**

### **Finishes**

finishes



#### Matt Polyethylene

#### SELF-WATERING Ref. 45075R





white 2001

ecru 2003

cream 2017

garnet 2015

## **VOИDOM**



Self-watering system included in all planters except those with basic finish



#### Lacquered Polyethylene



### lighting

WHITE LED Ref. 45075W



ice 2101

White internally lit unit with LED technology. Available only in matte ice white finish.

RGBW LED Ref. 45075L



Unit with internal lighting with RGBW LED technology and remote control unit for switching colors. Available only in matte ice white finish. Remote control included.

#### RGBW LED DMX Ref. 45075D



Unit with internal lighting with RGBW LED technology and remote control unit for switching colors. Also controlLED by DMX-1024 (wireless), enabling communication between one or more products simultaneously via the DMX



transmitter (not included). There are two options to choose from: Professional XLR DMX and Home WIFI DMX. (Remote control included). Optional battery

RGBW LED BATTERY Ref. 45075Y