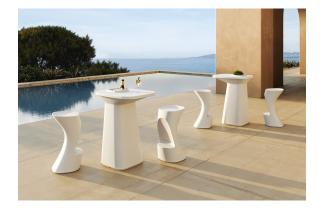

Products / High Tables / Noma Bar Table

## Noma bar table

by Javier Mariscal

The Noma Collection, designed by <u>Javier Mariscal</u> for the Spanish brand <u>Vondom</u>, is a group of outdoor items. There was an aim to create a new typology of furniture by combining the functions of a flowerpot and an outdoor table, and thus NOMA was born, a collection **characterized by its originality and versatile nature**.

## Ambients