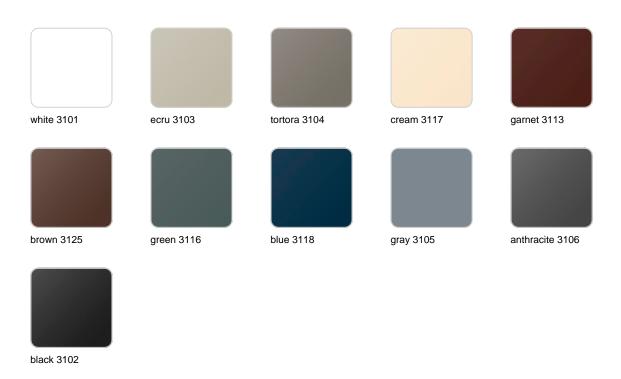

## **Finishes**

#### finishes

#### BASIC Ref. 45059A

Matt Polyethylene

LACQUERED Ref. 45059F

Lacquered Polyethylene