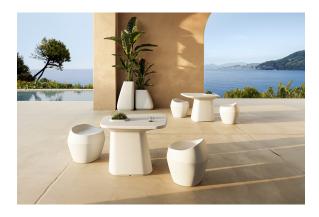

## Noma stool

by Javier Mariscal

The Noma Collection, designed by <u>Javier Mariscal</u> for the Spanish brand <u>Vondom</u>, is a group of outdoor items. There was an aim to create a new typology of furniture by combining the functions of a flowerpot and an outdoor table, and thus NOMA was born, a collection **characterized by its originality and versatile nature**.

## **Ambients**