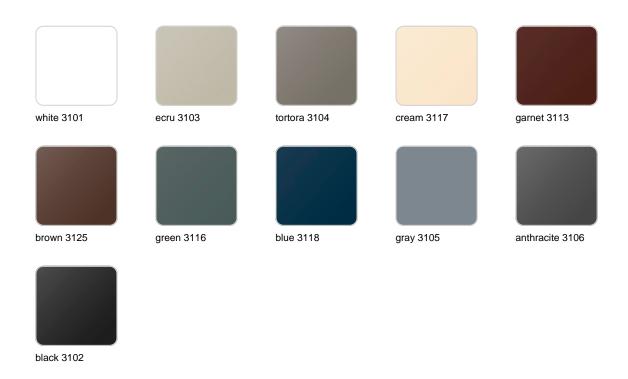

### **Finishes**

#### finishes

#### BASIC Ref. 45038A

Matt Polyethylene

LACQUERED Ref. 45038F

Lacquered Polyethylene