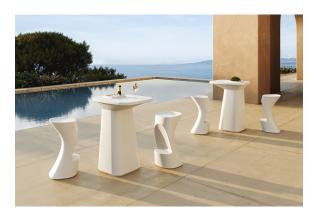

he DMX transmitter (not included). There are two options to choose from: Professional XLR DMX and Home WIFI DMX. (Remote control included). Optional battery

**RGBW LED BATTERY** Ref. 45038Y



Unit with internal lighting with battery-powered RGBW LED technology. Includes charger and remote control for switching colors and charger. Available only in matte ice white finish.

**RGBW LED DMX BATTERY** Ref. 45038DY



ice 2101

Unit with internal lighting with RGBW LED technology and remote control unit for switching colors. Also controlLED by DMX-1024 (wireless), enabling communication between one or more products simultaneously via the DMX



transmitter (not included). There are two options to choose from: Professional XLR DMX and Home WIFI DMX. (Remote control included).

## **Ambients**