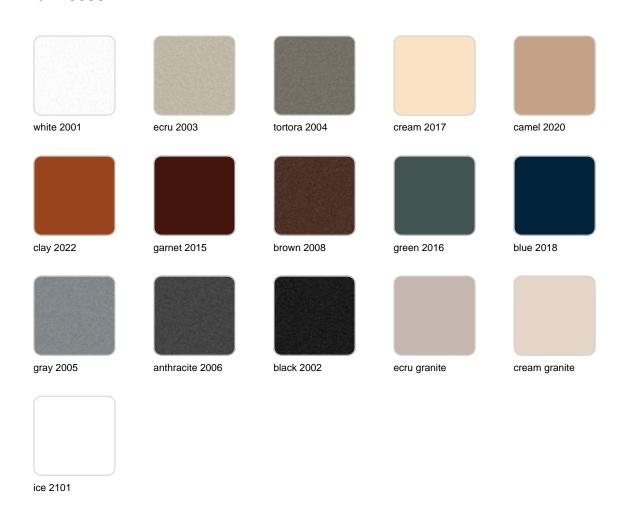

### **Finishes**

#### finishes

#### BASIC Ref. 45038A

Matt Polyethylene

LACQUERED Ref. 45038F

Lacquered Polyethylene