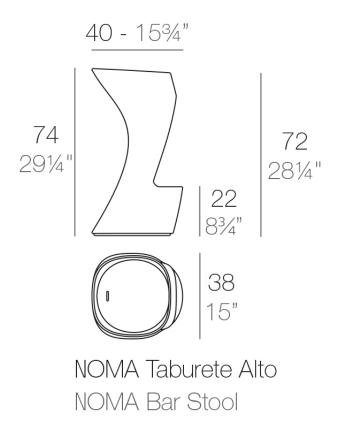

### Info

### Description

Made of polyethylene resin by rotational moulding. 100% Recyclable. Item suitable for indoor and outdoor use. Available in different finishes.

Weight: 5.5 Kg