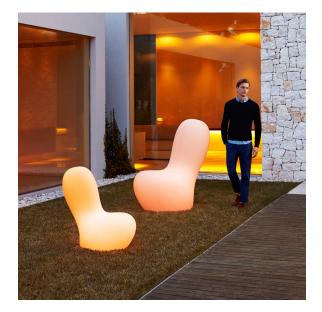

aneously via the DMX transmitter (not included). There are two options to choose from: Professional XLR DMX and Home WIFI DMX. (Remote control included). Optional battery

RGBW LED BATTERY Ref. 45011Y



Unit with internal lighting with battery-powered RGBW LED technology. Includes charger and remote control for switching colors and charger. Available only in matte ice white finish.

#### RGBW LED DMX BATTERY Ref. 45011DY



Unit with internal lighting with RGBW LED technology and remote control unit for switching colors. Also controlLED by DMX-1024 (wireless), enabling communication between one or more products simultaneously via the DMX



transmitter (not included). There are two options to choose from: Professional XLR DMX and Home WIFI DMX. (Remote control included).



### Ambients