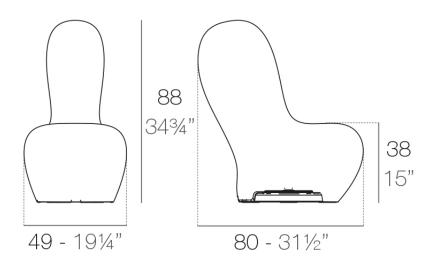

#### Description

Made of polyethylene resin by rotational moulding. 100% Recyclable. Item suitable for indoor and outdoor use. Available in different finishes.

Weight: 23.19 Kg

SABINAS Lámpara Low Sabinas Low Lamp