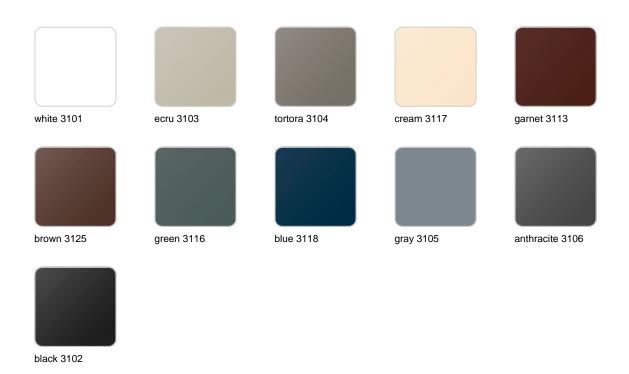

### **Finishes**

### finishes

#### BASIC Ref. 45008

Matt Polyethylene

LACQUERED Ref. 45008F

Lacquered Polyethylene