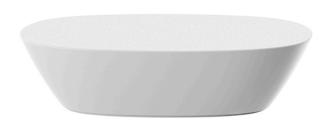

# Sabinas coffee table

by Javier Mariscal

Sabinas Collection of <u>design furniture</u>, by <u>Javier Mariscal</u> for <u>Vondom</u>, it's **inspired by natural fluid shapes**, avoiding any straight lines or geometry. Its outline hints at sand dunes, at female curves.

## Description

Made of polyethylene resin by rotational moulding. 100% Recyclable. Item suitable for indoor and outdoor use. Available in different finishes.

Weight: 12 Kg