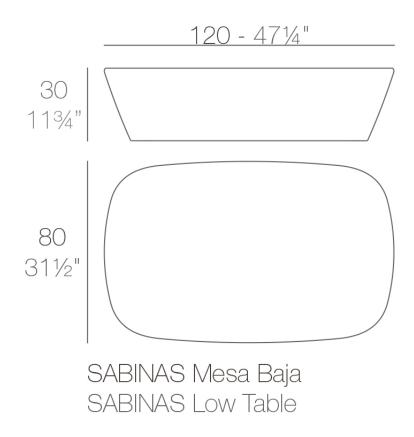

Products / Low Tables / Sabinas Coffee Table

# Sabinas coffee table

by Javier Mariscal

Sabinas Collection of <u>design furniture</u>, by <u>Javier Mariscal</u> for <u>Vondom</u>, it's **inspired by natural fluid shapes**, avoiding any straight lines or geometry. Its outline hints at sand dunes, at female curves.