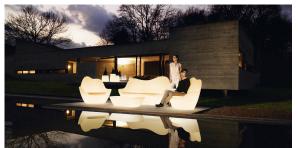

### lighting

WHITE LED Ref. 45008W

ice 2101

White internally lit unit with LED technology. Available only in matte ice white finish.

RGBW LED Ref. 45008L

Unit with internal lighting with RGBW LED technology and remote control unit for switching colors. Available only in matte ice white finish. Remote control included.

**RGBW LED DMX** Ref. 45008D

Unit with internal lighting with RGBW LED technology and remote control unit for switching colors. Also controlLED by DMX-1024 (wireless), enabling communication between one or more products simultaneously via the DMX transmitter (not included). There are two options to choose from: Professional XLR DMX and Home WIFI DMX. (Remote control included). Optional battery

**RGBW LED BATTERY** Ref. 45008Y

Unit with internal lighting with battery-powered RGBW LED technology. Includes charger and remote control for switching colors and charger. Available only in matte ice white finish.

**RGBW LED DMX BATTERY** 

Ref. 45008DY

ice 2101

Unit with internal lighting with RGBW LED technology and remote control unit for switching colors. Also controlLED by DMX-1024 (wireless), enabling communication between one or more products simultaneously via the DMX transmitter (not included). There are two options to choose from: Professional XLR DMX and Home WIFI DMX. (Remote control included).

## **Ambients**