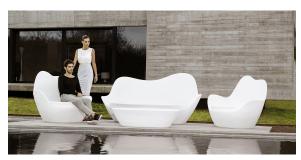

IFI DMX. (Remote control included). Optional battery

**RGBW LED BATTERY** Ref. 45008Y



Unit with internal lighting with battery-powered RGBW LED technology. Includes charger and remote control for switching colors and charger. Available only in matte ice white finish.

**RGBW LED DMX BATTERY** 



Ref. 45008DY



ice 2101

Unit with internal lighting with RGBW LED technology and remote control unit for switching colors. Also controlLED by DMX-1024 (wireless), enabling communication between one or more products simultaneously via the DMX transmitter (not included). There are two options to choose from: Professional XLR DMX and Home WIFI DMX. (Remote control included).

### tabletops

#### **TEMPERED GLASS** Ref. 45008C



Security temperate Glass, board thickness 10 mm

## **Ambients**