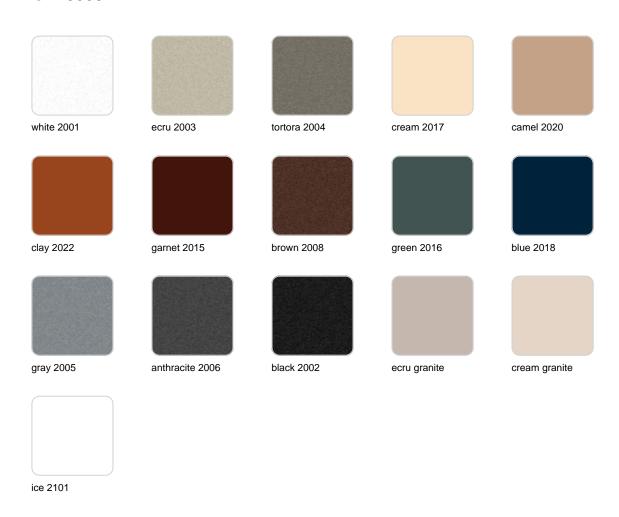

### **Finishes**

### finishes

#### BASIC Ref. 45008

Matt Polyethylene

LACQUERED Ref. 45008F

Lacquered Polyethylene