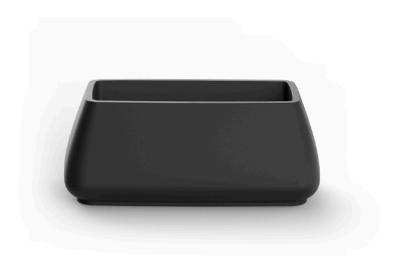

# Noma planter low

by Javier Mariscal

The Noma Collection, designed by <u>Javier Mariscal</u> for the Spanish brand <u>Vondom</u>, is a group of outdoor items. There was an aim to create a new typology of furniture by combining the functions of a flowerpot and an outdoor table, and thus NOMA was born, a collection **characterized by its originality and versatile nature**.

### Description

Pot made of polyethylene resin by rotational moulding. 100% Recyclable. Item suitable for indoor and outdoor use. Available in different finishes.

Weight: 10 Kg