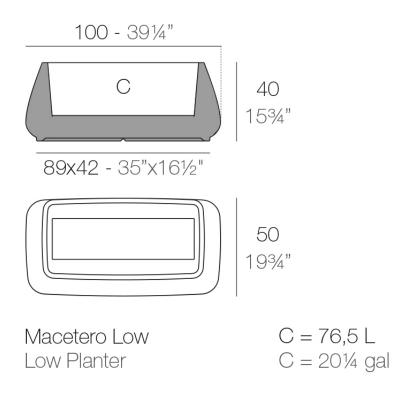

### Info

### Description

Pot made of polyethylene resin by rotational moulding. 100% Recyclable. Item suitable for indoor and outdoor use. Available in different finishes.

Weight: 10 Kg