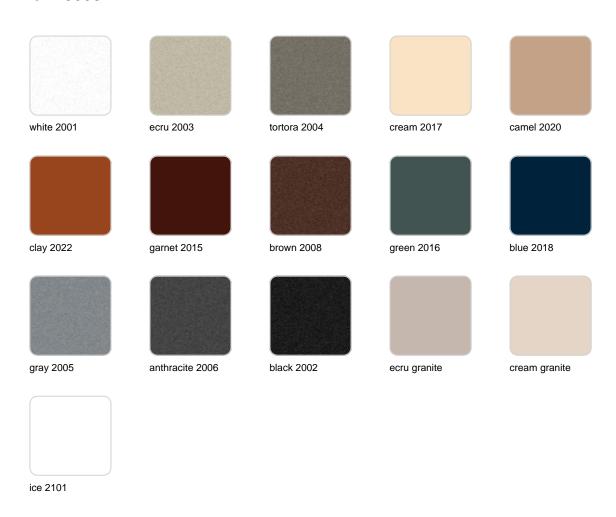

### **Finishes**

#### finishes

#### BASIC Ref. 45006A

Matt Polyethylene

SELF-WATERING Ref. 45006R

#### LACQUERED Ref. 45006F

Lacquered Polyethylene