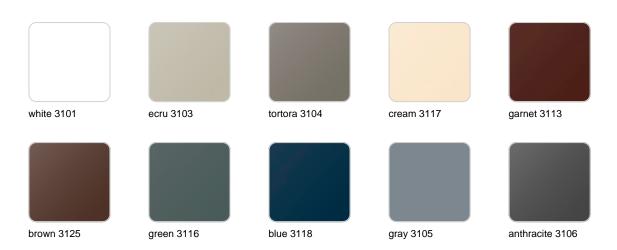

### **Finishes**

#### finishes

#### BASIC Ref. 45006A

Matt Polyethylene

SELF-WATERING Ref. 45006R

#### LACQUERED Ref. 45006F

Lacquered Polyethylene