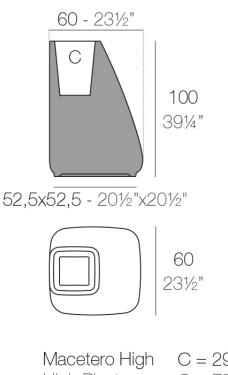

### Info

### Description

Pot made of polyethylene resin by rotational moulding. 100% Recyclable.Item suitable for indoor and outdoor use. Available in different finishes.

Weight: 12 Kg