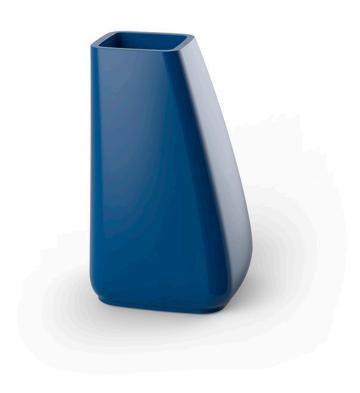

# Noma planter high

by Javier Mariscal

The Noma Collection, designed by <u>Javier Mariscal</u> for the Spanish brand <u>Vondom</u>, is a group of outdoor items. There was an aim to create a new typology of furniture by combining the functions of a flowerpot and an outdoor table, and thus NOMA was born, a collection **characterized by its originality and versatile nature**.

### Description

Pot made of polyethylene resin by rotational moulding. 100% Recyclable.Item suitable for indoor and outdoor use. Available in different finishes.

Weight: 12 Kg