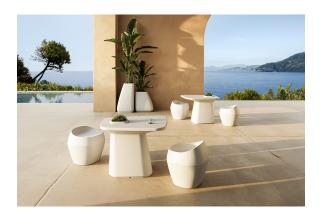

he DMX transmitter (not included). There are two options to choose from: Professional XLR DMX and Home WIFI DMX. (Remote control included). Optional battery

**RGBW LED BATTERY** Ref. 45005Y



Unit with internal lighting with battery-powered RGBW LED technology. Includes charger and remote control for switching colors and charger. Available only in matte ice white finish.

**RGBW LED DMX BATTERY** Ref. 45005DY



ice 2101

Unit with internal lighting with RGBW LED technology and remote control unit for switching colors. Also controlLED by DMX-1024 (wireless), enabling communication between one or more products simultaneously via the DMX



transmitter (not included). There are two options to choose from: Professional XLR DMX and Home WIFI DMX. (Remote control included).

## **Ambients**