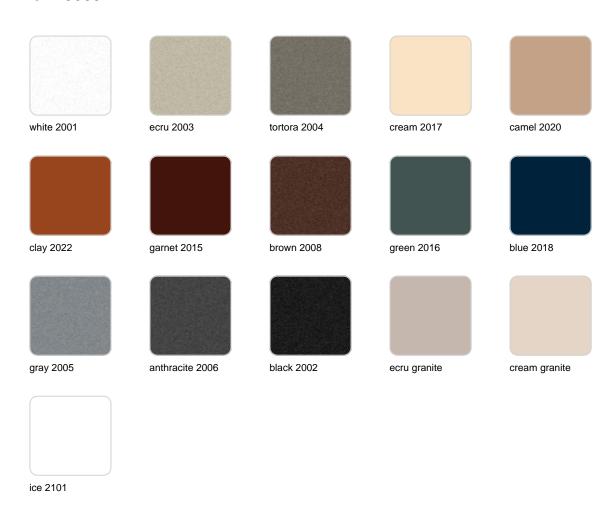

## **Finishes**

### finishes

#### BASIC Ref. 45005A

Matt Polyethylene

SELF-WATERING Ref. 45005R

Self-watering system included in all planters except those with basic finish

#### LACQUERED Ref. 45005F

Lacquered Polyethylene