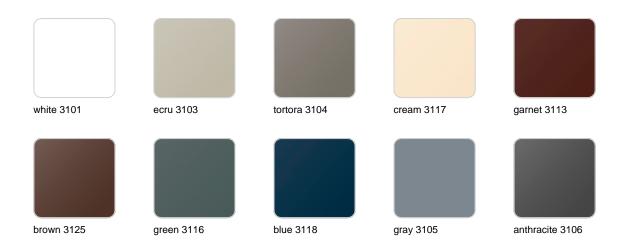

## **Finishes**

### finishes

#### LACQUERED Ref. 45005F

Lacquered Polyethylene