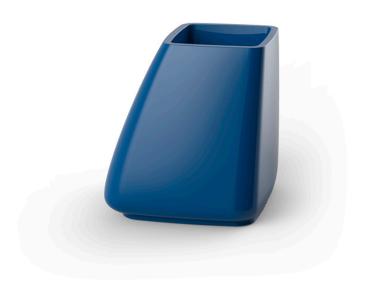

# Noma planter medium

by Javier Mariscal

The Noma Collection, designed by <u>Javier Mariscal</u> for the Spanish brand <u>Vondom</u>, is a group of outdoor items. There was an aim to create a new typology of furniture by combining the functions of a flowerpot and an outdoor table, and thus NOMA was born, a collection **characterized by its originality and versatile nature**.

### Description

Pot made of polyethylene resin by rotational moulding. 100% Recyclable. Item suitable for indoor and outdoor use. Available in different finishes.

Weight: 11 Kg