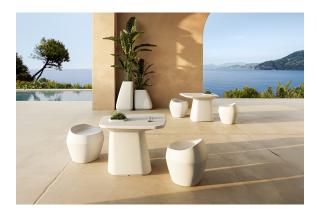

# Noma planter medium

by Javier Mariscal

The Noma Collection, designed by <u>Javier Mariscal</u> for the Spanish brand <u>Vondom</u>, is a group of outdoor items. There was an aim to create a new typology of furniture by combining the functions of a flowerpot and an outdoor table, and thus NOMA was born, a collection **characterized by its originality and versatile nature**.

## **Ambients**