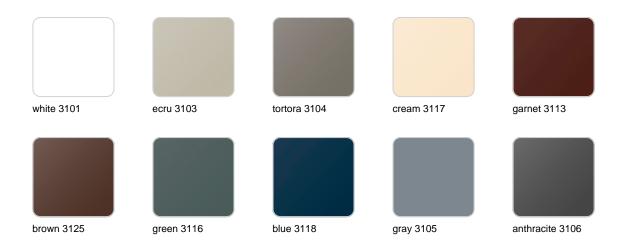

### **Finishes**

### finishes

#### BASIC Ref. 45004A

Matt Polyethylene

SELF-WATERING Ref. 45004R

Self-watering system included in all planters except those with basic finish

#### LACQUERED Ref. 45004F

Lacquered Polyethylene