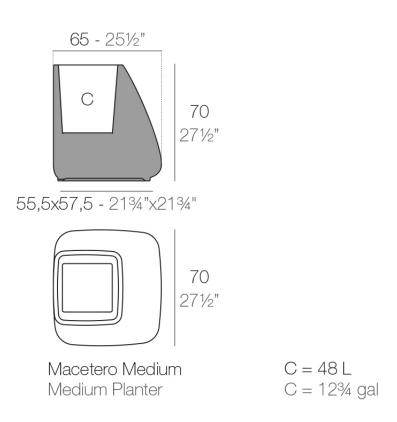

### Description

Pot made of polyethylene resin by rotational moulding. 100% Recyclable. Item suitable for indoor and outdoor use. Available in different finishes.

Weight: 11 Kg