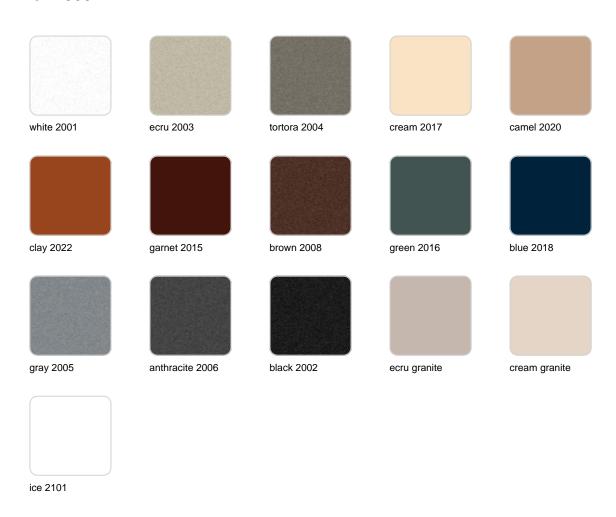

### **Finishes**

### finishes

#### BASIC Ref. 45004A

Matt Polyethylene

SELF-WATERING Ref. 45004R

Self-watering system included in all planters except those with basic finish

#### LACQUERED Ref. 45004F

Lacquered Polyethylene