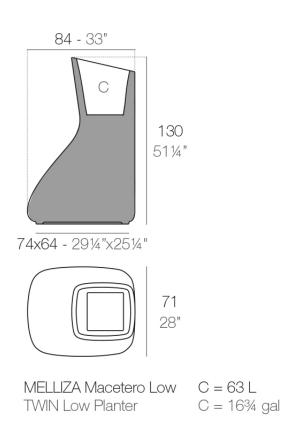

## Info

## Description

Pot made of polyethylene resin by rotational moulding. 100% Recyclable. Item suitable for indoor and outdoor use. Available in different finishes.

Weight: 20 Kg