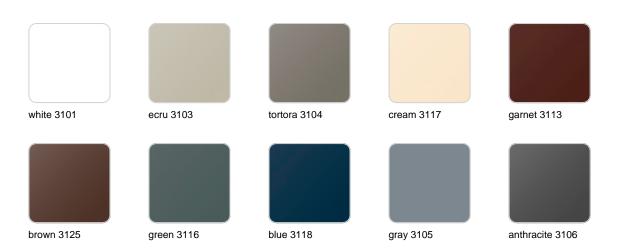

## **Finishes**

### finishes

#### LACQUERED Ref. 45003F

Lacquered Polyethylene