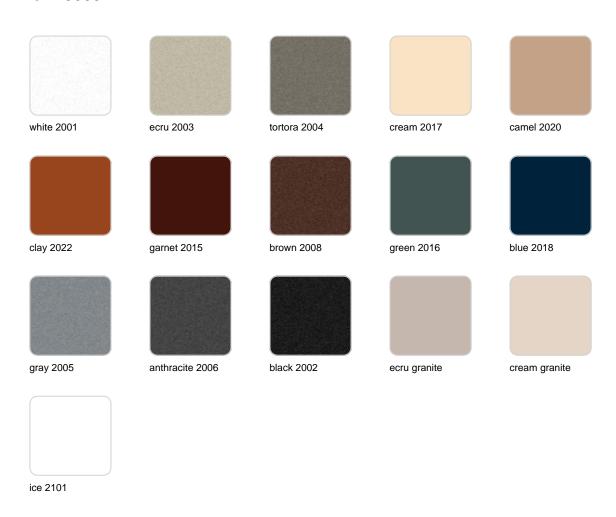

## **Finishes**

### finishes

#### BASIC Ref. 45003A

Matt Polyethylene

SELF-WATERING Ref. 45003R

Self-watering system included in all planters except those with basic finish

#### LACQUERED Ref. 45003F

Lacquered Polyethylene