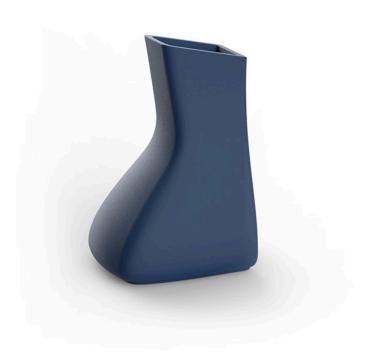

# Noma mellizas low

by Javier Mariscal

The Noma Collection, designed by <u>Javier Mariscal</u> for the Spanish brand <u>Vondom</u>, is a group of outdoor items. There was an aim to create a new typology of furniture by combining the functions of a flowerpot and an outdoor table, and thus NOMA was born, a collection **characterized by its originality and versatile nature**.

## Description

Pot made of polyethylene resin by rotational moulding. 100% Recyclable. Item suitable for indoor and outdoor use. Available in different finishes.

Weight: 20 Kg