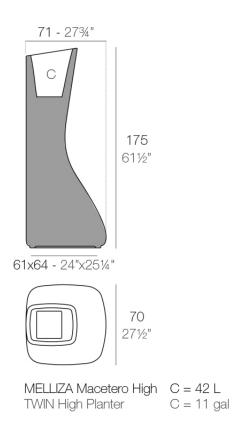

### Info

### Description

Pot made of polyethylene resin by rotational moulding. 100% Recyclable. Item suitable for indoor and outdoor use. Available in different finishes.

Weight: 20 Kg