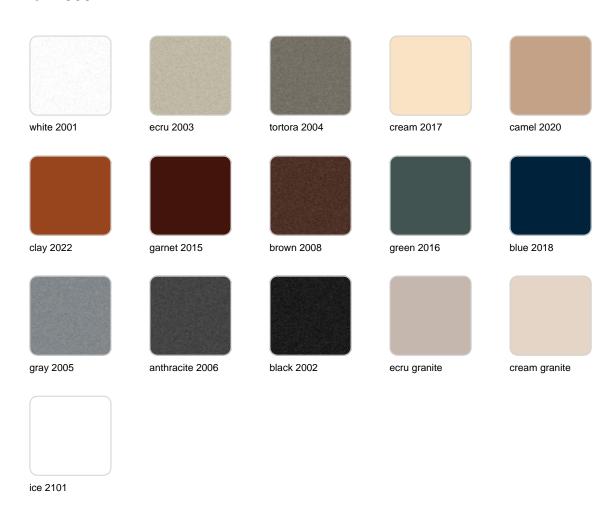

### **Finishes**

#### finishes

#### BASIC Ref. 45002A

Matt Polyethylene

SELF-WATERING Ref. 45002R

Self-watering system included in all planters except those with basic finish

#### LACQUERED Ref. 45002F

Lacquered Polyethylene

#### lighting

WHITE LED Ref. 45002W

ice 2101

White internally lit unit with LED technology. Available only in matte ice white finish.

RGBW LED Ref. 45002L

ice 2101

Unit with internal lighting with RGBW LED technology and remote control unit for switching colors. Available only in matte ice white finish. Remote control included.