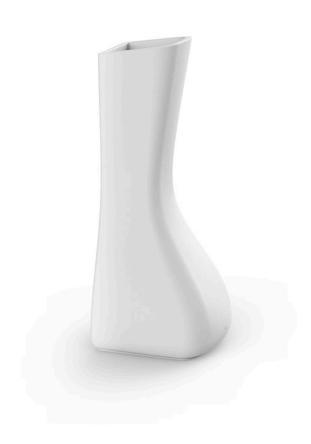

# Noma mellizas high

by Javier Mariscal

The Noma Collection, designed by <u>Javier Mariscal</u> for the Spanish brand <u>Vondom</u>, is a group of outdoor items. There was an aim to create a new typology of furniture by combining the functions of a flowerpot and an outdoor table, and thus NOMA was born, a collection **characterized by its originality and versatile nature**.

### Description

Pot made of polyethylene resin by rotational moulding. 100% Recyclable. Item suitable for indoor and outdoor use. Available in different finishes.

Weight: 20 Kg