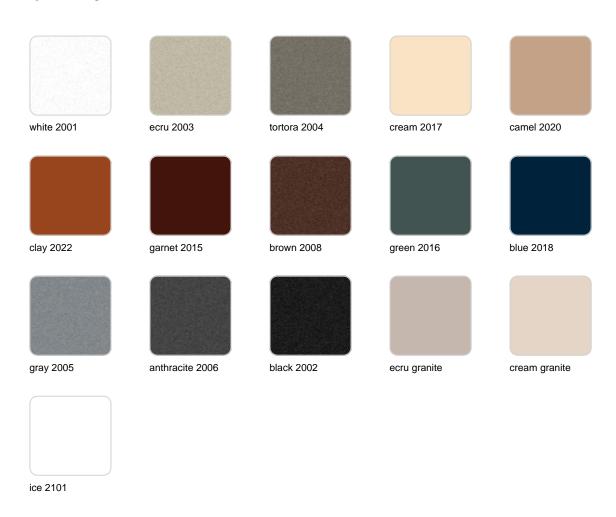

### **Finishes**

#### finishes

#### BASIC Ref. 44418

Matt Polyethylene

LACQUERED Ref. 44418F

Lacquered Polyethylene