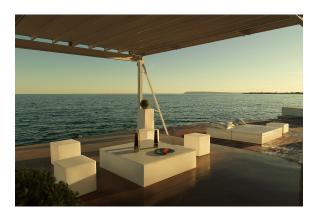

a the DMX transmitter (not included). There are two options to choose from: Professional XLR DMX and Home WIFI DMX. (Remote control included). Optional battery

RGBW LED BATTERY Ref. 44418Y



Unit with internal lighting with battery-powered RGBW LED technology. Includes charger and remote control for switching colors and charger. Available only in matte ice white finish.

**RGBW LED DMX BATTERY** 



Ref. 44418DY



ice 2101

Unit with internal lighting with RGBW LED technology and remote control unit for switching colors. Also controlLED by DMX-1024 (wireless), enabling communication between one or more products simultaneously via the DMX transmitter (not included). There are two options to choose from: Professional XLR DMX and Home WIFI DMX. (Remote control included).

## **Ambients**