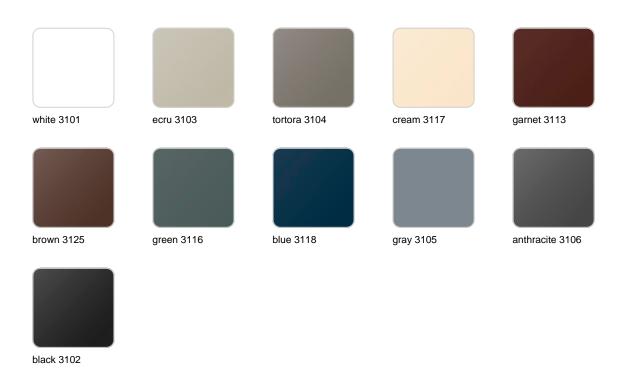

### **Finishes**

#### finishes

#### BASIC Ref. 44418

Matt Polyethylene

LACQUERED Ref. 44418F

Lacquered Polyethylene