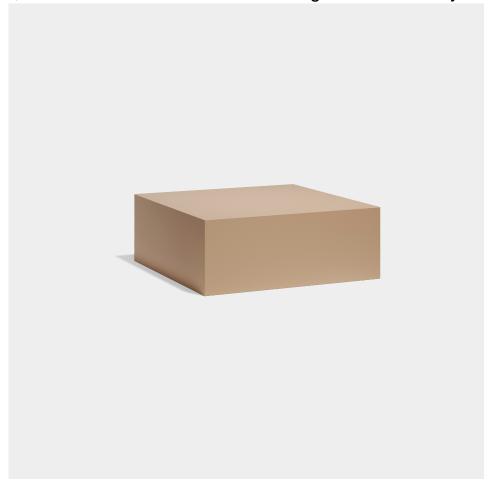

## Jut chill table 80x80x32

by Studio Vondom

Jut is a line of furniture for outdoors that captures the essence of style and comfort with a touch of freshness. Launched at our inception, Jut not only marked the beginning of our adventure, but remains an icon of minimalist design and functionality.

### Description

Made of polyethylene resin by rotational moulding.100% Recyclable. Item suitable for indoor and outdoor use. Available in different finishes.

Weight: 10 Kg

|       | 80 - 31 ½'' | <br>80 - 31 ½'' |
|-------|-------------|-----------------|
|       |             |                 |
| 32    |             |                 |
| 12 ½" |             |                 |
| 1     |             |                 |