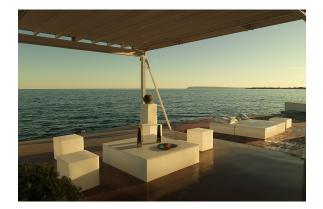

ltaneously via the DMX transmitter (not included). There are two options to choose from: Professional XLR DMX and Home WIFI DMX. (Remote control included). Optional battery

RGBW LED BATTERY Ref. 44417Y



Unit with internal lighting with battery-powered RGBW LED technology. Includes charger and remote control for switching colors and charger. Available only in matte ice white finish. RGBW LED DMX BATTERY



#### Ref. 44417DY



Unit with internal lighting with RGBW LED technology and remote control unit for switching colors. Also controlLED by DMX-1024 (wireless), enabling communication between one or more products simultaneously via the DMX transmitter (not included). There are two options to choose from: Professional XLR DMX and Home WIFI DMX. (Remote control included).



## Ambients