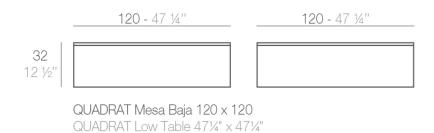

### Description

Made of polyethylene resin by rotational moulding.100% Recyclable. Item suitable for indoor and outdoor use. Available in different finishes.

Weight: 25 Kg