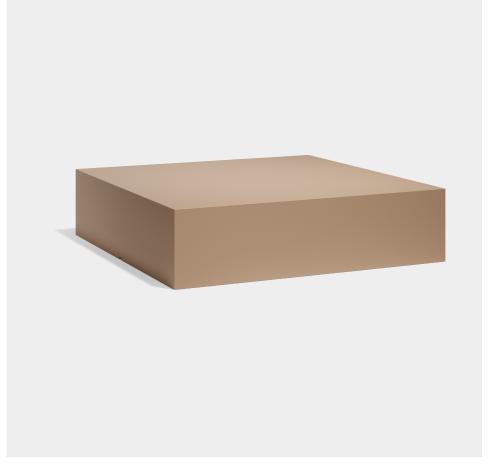

Products / Low Tables / Jut Chill Table 120x120x32

## Jut chill table 120x120x32 by Studio Vondom

Jut is a line of furniture for outdoors that captures the essence of style and comfort with a touch of freshness. Launched at our inception, Jut not only marked the beginning of our adventure, but remains an icon of minimalist design and functionality.

### Description

Made of polyethylene resin by rotational moulding.100% Recyclable. Item suitable for indoor and outdoor use. Available in different finishes.

Weight: 25 Kg