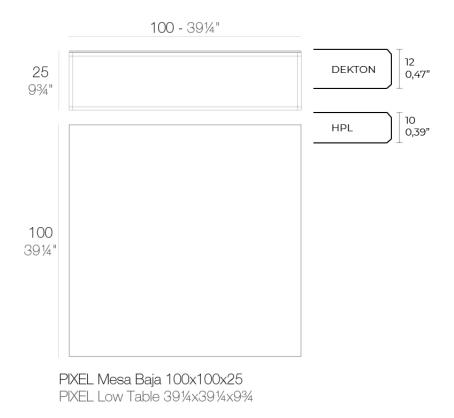

## Info

#### Description

Item suitable for indoor and outdoor use.

#### Weight: 21.1 Kg