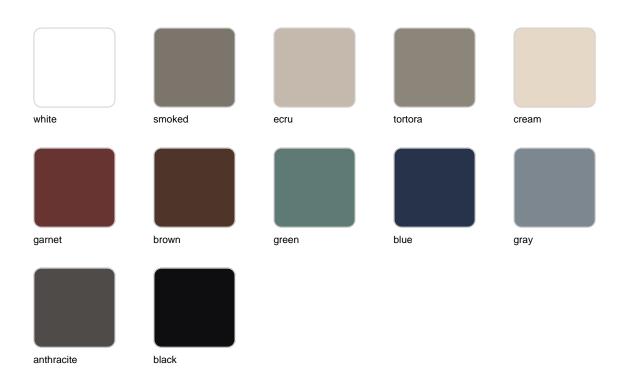

### tabletops

**HPL** 

Ref. VVAR03050

white(black edge)

ecru(black edge)

black(black edge)

HPL black edge

Vondom -4/5- 29.03.2025