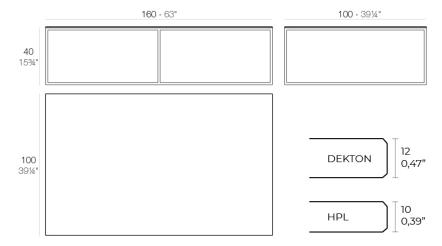

#### Description

Item suitable for indoor and outdoor use.

Weight: 35.31 Kg

SUAVE Mesa Baja 160x100x40 SUAVE Low Table 63x391/4x153/4