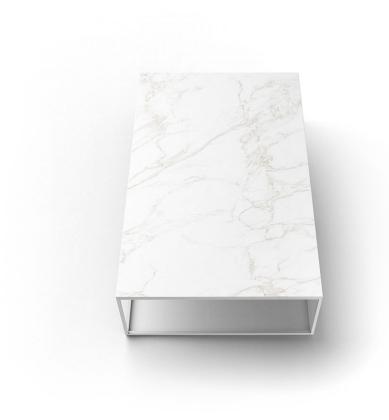

## Suave table 160x100x40

by Marcel Wanders

The Suave in&out furniture collection, designed by Marcel Wanders for Vondom, blurs the boundaries between indoors and outdoors, achieving a superior level of softness, comfort and relaxation. With innovative design and high quality materials, Suave transforms any space into a cosy and elegant oasis.

#### Description

Item suitable for indoor and outdoor use.

Weight: 35.31 Kg

SUAVE Mesa Baja 160x100x40 SUAVE Low Table 63x391/4x153/4