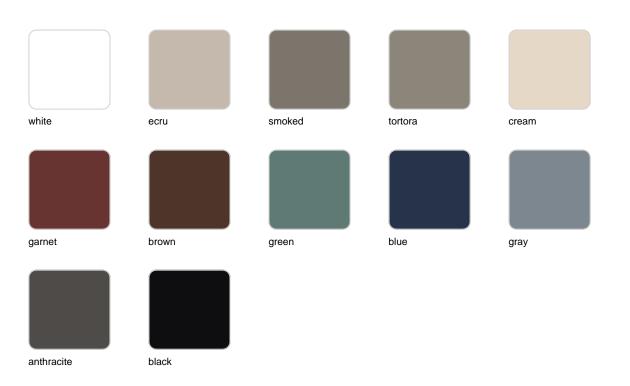

#### finishes

ALUMINIUM Ref. 44313B

Lacquered aluminium profile.

## tabletops

**HPL** 

Ref. VVAR03049

white(black edge)

ecru(black edge)

black(black edge)

HPL black edge

Vondom -4/5- 29.03.2025