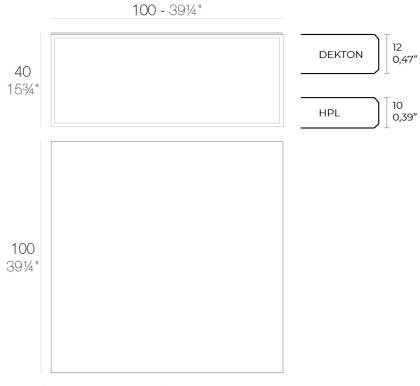

#### Description

Item suitable for indoor and outdoor use.

Weight: 23.72 Kg

SUAVE Mesa Baja 100x100x40 SUAVE Low Table 391/4x391/4x153/4