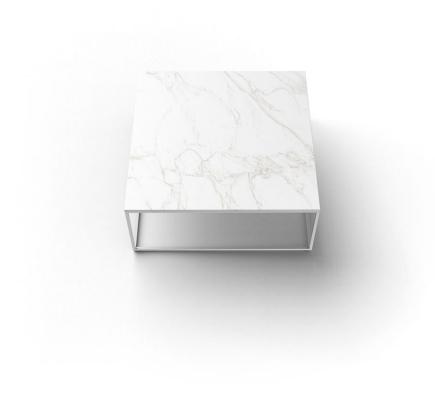

## Suave table 100x100x40

by Marcel Wanders

The Suave in&out furniture collection, designed by Marcel Wanders for Vondom, blurs the boundaries between indoors and outdoors, achieving a superior level of softness, comfort and relaxation. With innovative design and high quality materials, Suave transforms any space into a cosy and elegant oasis.

#### Description

Item suitable for indoor and outdoor use.

Weight: 23.72 Kg

SUAVE Mesa Baja 100x100x40 SUAVE Low Table 391/4x391/4x153/4