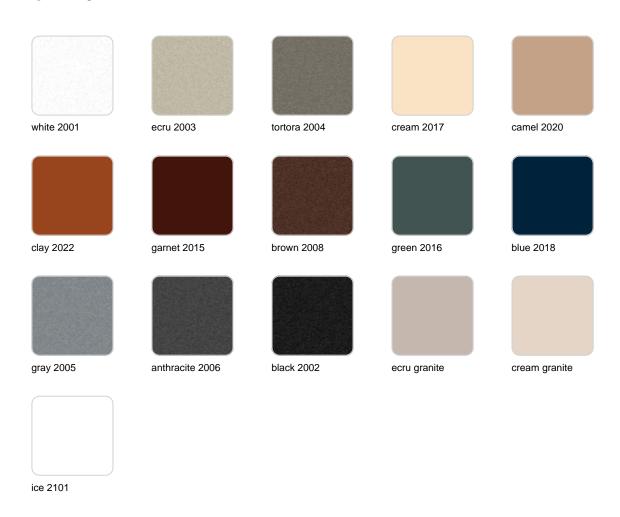

#### BASIC Ref. 44231

Matt Polyethylene

LACQUERED Ref. 44231F

Lacquered Polyethylene