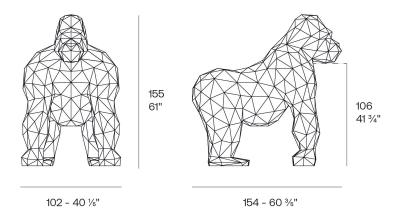

Products / Objects / Origami Saru

# Origami saru

by Studio Vondom

A collection of design pieces by Studio Vondom where the millenary tradition of the Japanese art of paper folding merges with the avant-garde of contemporary design.



## Info

### Description

Weight: 33.27 Kg



Origami. Saru Origami. Saru 44231

### **Finishes**

#### finishes

#### BASIC Ref. 44231



Matt Polyethylene

LACQUERED Ref. 44231F



Lacquered Polyethylene

### lighting

WHITE LED Ref. 44231W



ice 2101

White internally lit unit with LED technology. Available only in matte ice white finish.

RGBW LED Ref. 44231L





Unit with internal lighting with RGBW LED technology and remote control unit for switching colors. Available only in matte ice white finish. Remote control included.

**RGBW LED DMX** Ref. 44231D



Unit with internal lighting with RGBW LED technology and remote control unit for switching colors. Also controlLED by DMX-1024 (wireless), enabling communication between one or more products simultaneously via the DMX transmitter (not included). There are two options to ch