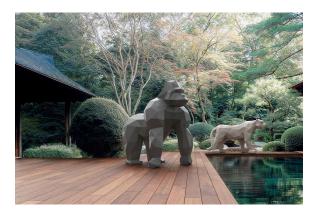

nal lighting with RGBW LED technology and remote control unit for switching colors. Available only in matte ice white finish. Remote control included.

**RGBW LED DMX** Ref. 44231D



Unit with internal lighting with RGBW LED technology and remote control unit for switching colors. Also controlLED by DMX-1024 (wireless), enabling communication between one or more products simultaneously via the DMX transmitter (not included). There are two options to choose from: Professional XLR DMX and Home WIFI DMX. (Remote control included). Optional battery

**RGBW LED BATTERY** Ref. 44231DY



ice 2101

Unit with internal lighting with battery-powered RGBW LED technology. Includes charger and remote control for switching colors and charger. Available only in matte ice white finish.

## **Ambients**