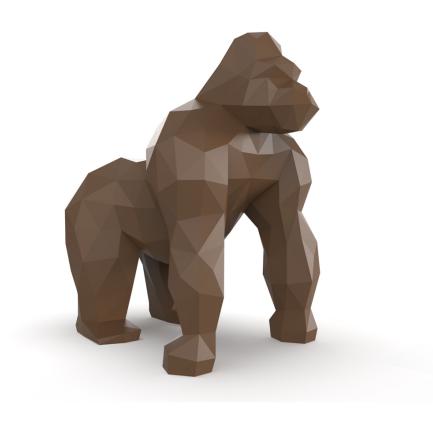

# Origami saru

by Studio Vondom

A collection of design pieces by Studio Vondom where the millenary tradition of the Japanese art of paper folding merges with the avant-garde of contemporary design.

### Description

Weight: 33.27 Kg

Origami. Saru Origami. Saru 44231