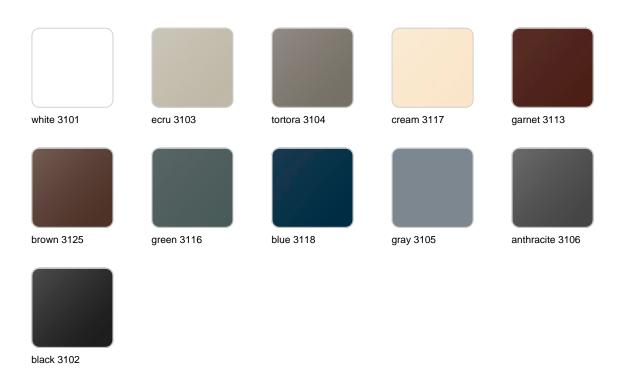

#### BASIC Ref. 44231

Matt Polyethylene

LACQUERED Ref. 44231F

Lacquered Polyethylene