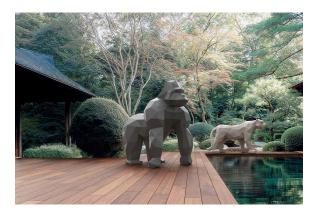

th internal lighting with RGBW LED technology and remote control unit for switching colors. Available only in matte ice white finish. Remote control included.

RGBW LED DMX Ref. 44230D



Unit with internal lighting with RGBW LED technology and remote control unit for switching colors. Also controlLED by DMX-1024 (wireless), enabling communication between one or more products simultaneously via the DMX transmitter (not included). There are two options to choose from: Professional XLR DMX and Home WIFI DMX. (Remote control included). Optional battery

RGBW LED BATTERY Ref. 44230DY



ice 2101

Unit with internal lighting with battery-powered RGBW LED technology. Includes charger and remote control for switching colors and charger. Available only in matte ice white finish.

## **Ambients**