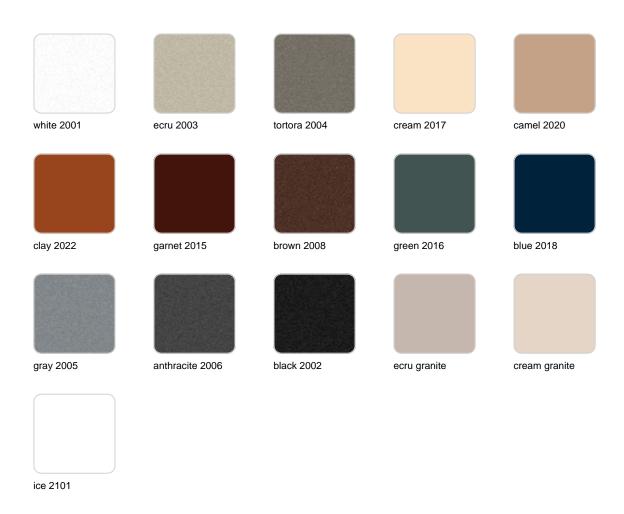

#### BASIC Ref. 44230

Matt Polyethylene

LACQUERED Ref. 44230F

Lacquered Polyethylene