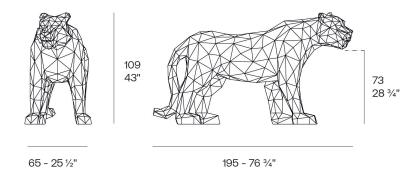

Products / Objects / Origami Hyou

# Origami hyou

by Studio Vondom

A collection of design pieces by Studio Vondom where the millenary tradition of the Japanese art of paper folding merges with the avant-garde of contemporary design.



## Info

### Description

Weight: 20.16 Kg



Origami. Hyou Origami. Hyou 44230

### **Finishes**

#### finishes

#### BASIC Ref. 44230



Matt Polyethylene

LACQUERED Ref. 44230F



Lacquered Polyethylene

#### lighting

WHITE LED Ref. 44230W



ice 2101

White internally lit unit with LED technology. Available only in matte ice white finish.

RGBW LED Ref. 44230L





Unit with internal lighting with RGBW LED technology and remote control unit for switching colors. Available only in matte ice white finish. Remote control included.

RGBW LED DMX Ref. 44230D



Unit with internal lighting with RGBW LED technology and remote control unit for switching colors. Also controlLED by DMX-1024 (wireless), enabling communication between one or more products simultaneously via the DMX transmitter (not included). There are two options to choos