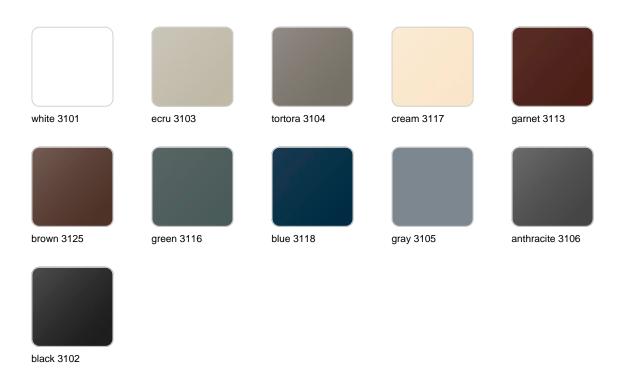

#### BASIC Ref. 44230

Matt Polyethylene

LACQUERED Ref. 44230F

Lacquered Polyethylene