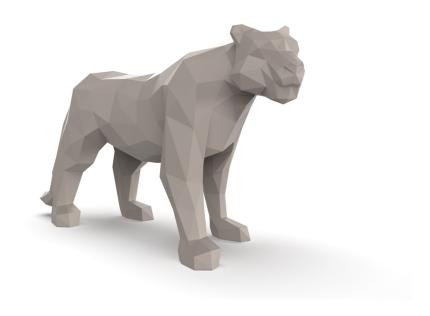

# Origami hyou

by Studio Vondom

A collection of design pieces by Studio Vondom where the millenary tradition of the Japanese art of paper folding merges with the avant-garde of contemporary design.

### Description

Weight: 20.16 Kg

Origami. Hyou Origami. Hyou 44230