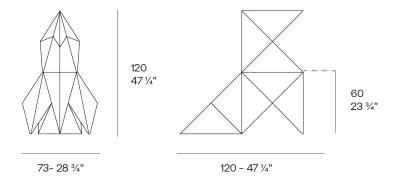

Products / Objects / Origami Tori

# Origami tori

by Studio Vondom

A collection of design pieces by Studio Vondom where the millenary tradition of the Japanese art of paper folding merges with the avant-garde of contemporary design.



## Info

### Description

Weight: 16.81 Kg



Origami. Tori Origami. Tori 44229

### **Finishes**

#### finishes

#### BASIC Ref. 44229



Matt Polyethylene

LACQUERED Ref. 44229F



Lacquered Polyethylene

### lighting

WHITE LED Ref. 44229W



ice 2101

White internally lit unit with LED technology. Available only in matte ice white finish.

RGBW LED Ref. 44229L





Unit with internal lighting with RGBW LED technology and remote control unit for switching colors. Available only in matte ice white finish. Remote control included.

**RGBW LED DMX** Ref. 44229D



Unit with internal lighting with RGBW LED technology and remote control unit for switching colors. Also controlLED by DMX-1024 (wireless), enabling communication between one or more products simultaneously via the DMX transmitter (not included). There are two options to ch