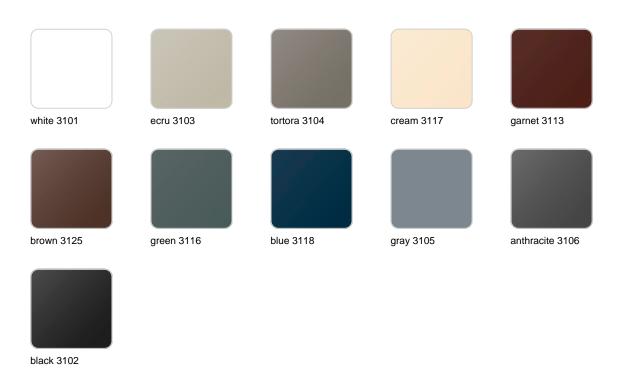

#### finishes

#### BASIC Ref. 44229

Matt Polyethylene

LACQUERED Ref. 44229F

Lacquered Polyethylene