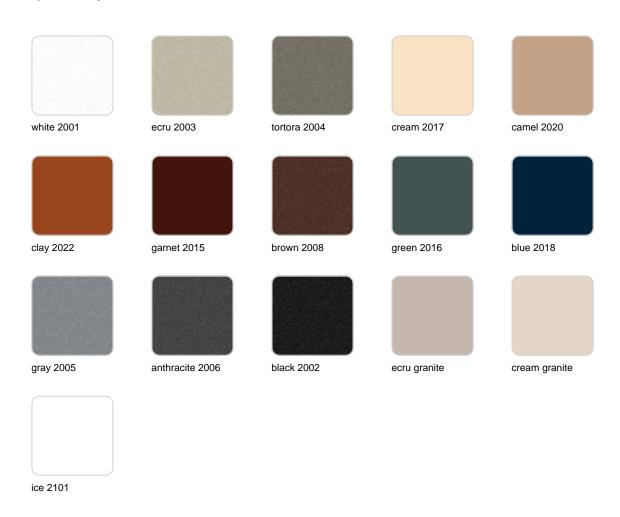

#### finishes

#### BASIC Ref. 44229

Matt Polyethylene

LACQUERED Ref. 44229F

Lacquered Polyethylene