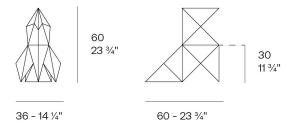

Products / Objects / Origami Kotori

# Origami kotori

by Studio Vondom

A collection of design pieces by Studio Vondom where the millenary tradition of the Japanese art of paper folding merges with the avant-garde of contemporary design.



## Info

### Description

Weight: 3.85 Kg



Origami. Kotori Origami. Kotori 44228

### **Finishes**

#### finishes

#### BASIC Ref. 44228



Matt Polyethylene

LACQUERED Ref. 44228F



Lacquered Polyethylene

### lighting

WHITE LED Ref. 44228W



ice 2101

White internally lit unit with LED technology. Available only in matte ice white finish.

RGBW LED Ref. 44228L





Unit with internal lighting with RGBW LED technology and remote control unit for switching colors. Available only in matte ice white finish. Remote control included.

**RGBW LED DMX** Ref. 44228D



Unit with internal lighting with RGBW LED technology and remote control unit for switching colors. Also controlLED by DMX-1024 (wireless), enabling communication between one or more products simultaneously via the DMX transmitter (not included). There are two options t