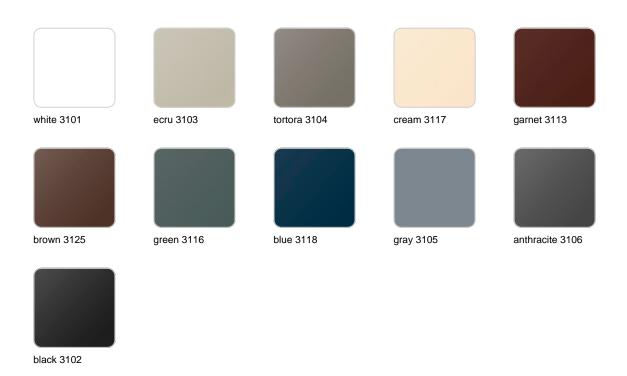

#### finishes

#### BASIC Ref. 44228

Matt Polyethylene

LACQUERED Ref. 44228F

Lacquered Polyethylene