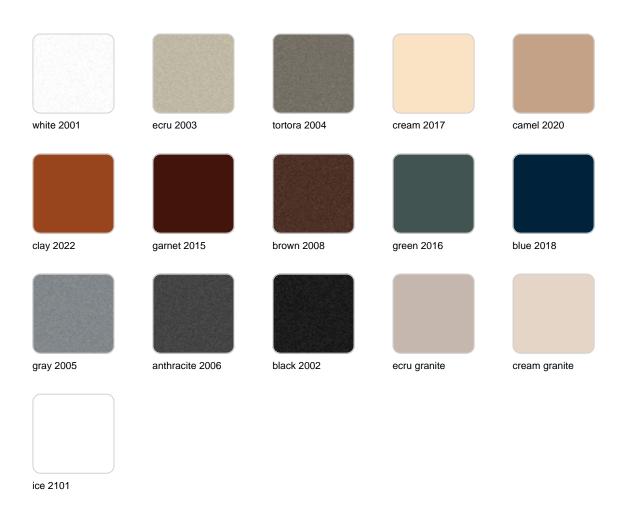

#### finishes

#### BASIC Ref. 44228

Matt Polyethylene

LACQUERED Ref. 44228F

Lacquered Polyethylene