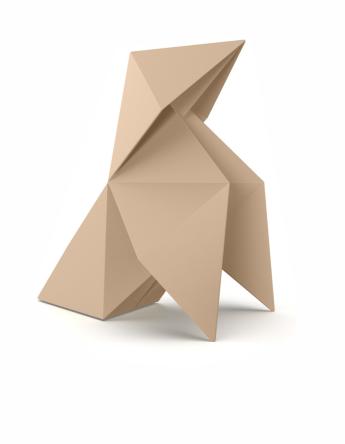

# Origami kotori

by Studio Vondom

A collection of design pieces by Studio Vondom where the millenary tradition of the Japanese art of paper folding merges with the avant-garde of contemporary design.

### Description

Weight: 3.85 Kg

Origami. Kotori Origami. Kotori 44228