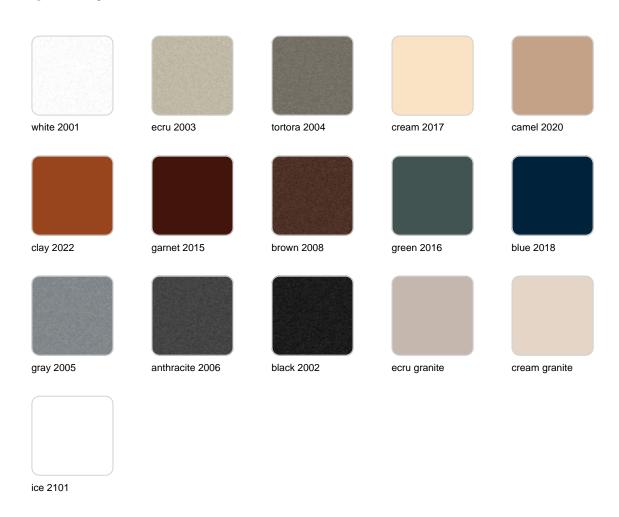

### **Finishes**

#### finishes

#### BASIC Ref. 44226

Matt Polyethylene

LACQUERED Ref. 44226F