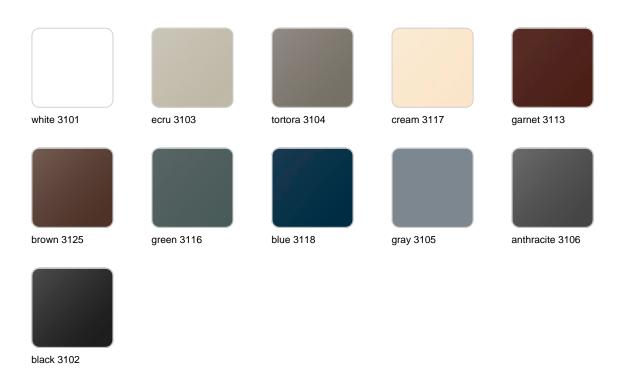

Products / Objects / Origami Kousagi

# Origami kousagi

by Studio Vondom

A collection of design pieces by Studio Vondom where the millenary tradition of the Japanese art of paper folding merges with the avant-garde of contemporary design.





## Info

### Description

Weight: 4 Kg



Origami. Kousagi Origami. Kousagi 44226

## **VOUDOM**

### **Finishes**

#### finishes

#### BASIC Ref. 44226



Matt Polyethylene

LACQUERED Ref. 44226F

## **VOUDOM**



Lacquered Polyethylene

### lighting

WHITE LED Ref. 44226W



ice 2101

White internally lit unit with LED technology. Available only in matte ice white finish.

RGBW LED Ref. 44226L





Unit with internal lighting with RGBW LED technology and remote control unit for switching colors. Available only in matte ice white finish. Remote control included.

RGBW LED DMX Ref. 44226D



Unit with internal lighting with RGBW LED technology and remote control unit for switching colors. Also controlLED by DMX-1024 (wireless), enabling communication between one or more products simultaneously via the DMX transmitter (not included). There are two options to choose from: Professional XLR DMX and Home WIFI DMX. (Remote control included). Optional battery

RGBW LED BATTERY Ref. 44226DY



ice 2101

Un