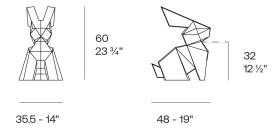

Products / Objects / Origami Kousagi

# Origami kousagi

by Studio Vondom

A collection of design pieces by Studio Vondom where the millenary tradition of the Japanese art of paper folding merges with the avant-garde of contemporary design.





## Info

### Description

Weight: 4 Kg



Origami. Kousagi Origami. Kousagi 44226

## **VOUDOM**

### **Finishes**

#### finishes

#### BASIC Ref. 44226



Matt Polyethylene

LACQUERED Ref. 44226F

## **VOUDOM**



Lacquered Polyethylene

### lighting

WHITE LED Ref. 44226W



ice 2101

White internally lit unit with LED technology. Available only in matte ice white finish.

RGBW LED Ref. 44226L





Unit with internal lighting with RGBW LED technology and remote control unit for switching colors. Available only in matte ice white finish. Remote control included.

RGBW LED DMX Ref. 44226D



Unit with internal lighting with RGBW LED technology and remote control unit for switching colors. Also controlLED by DMX-1024 (wireless), enabling communication between one or more products simultaneously via the DMX transmitter (not includ