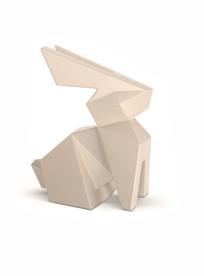

# Origami kousagi

by Studio Vondom

A collection of design pieces by Studio Vondom where the millenary tradition of the Japanese art of paper folding merges with the avant-garde of contemporary design.

### Description

Weight: 4 Kg

Origami. Kousagi Origami. Kousagi 44226