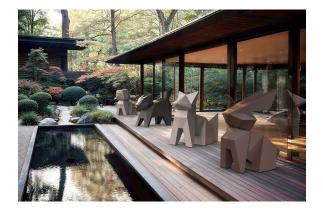

nternal lighting with RGBW LED technology and remote control unit for switching colors. Available only in matte ice white finish. Remote control included.

#### RGBW LED DMX Ref. 44225D



ice 2101

Unit with internal lighting with RGBW LED technology and remote control unit for switching colors. Also controlLED by DMX-1024 (wireless), enabling communication between one or more products simultaneously via the DMX transmitter (not included). There are two options to choose from: Professional XLR DMX and Home WIFI DMX. (Remote control included). Optional battery

RGBW LED BATTERY Ref. 44225DY



Unit with internal lighting with battery-powered RGBW LED technology. Includes charger and remote control for switching colors and charger. Available only in matte ice white finish.



### Ambients