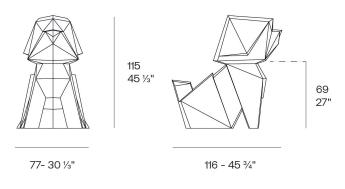

Products / Objects / Origami Inu

## Origami inu by Studio Vondom

A collection of design pieces by Studio Vondom where the millenary tradition of the Japanese art of paper folding merges with the avant-garde of contemporary design.



## Info

#### Description

Weight: 20.28 Kg



Origami. Inu Origami. Inu 44225

### Finishes

finishes BASIC Ref. 44225 white 2001 ecru 2003 tortora 2004 cream 2017 camel 2020 blue 2018 clay 2022 garnet 2015 brown 2008 green 2016 gray 2005 anthracite 2006 black 2002 ecru granite cream granite



ice 2101

Matt Polyethylene

LACQUERED Ref. 44225F

| white 3101 | ecru 3103  | tortora 3104 | cream 3117 | garnet 3113     |
|------------|------------|--------------|------------|-----------------|
|            |            |              |            |                 |
| brown 3125 | green 3116 | blue 3118    | gray 3105  | anthracite 3106 |
|            |            |              |            |                 |

black 3102

#### Lacquered Polyethylene

#### lighting

WHITE LED Ref. 44225W



ice 2101

White internally lit unit with LED