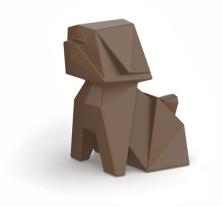

# Origami koinu

by Studio Vondom

A collection of design pieces by Studio Vondom where the millenary tradition of the Japanese art of paper folding merges with the avant-garde of contemporary design.

### Description

Weight: 3.73 Kg

Origami. Koinu Origami. Koinu 44224