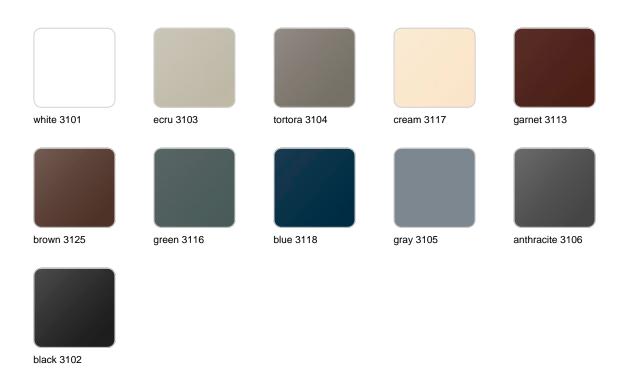

#### BASIC Ref. 44224

Matt Polyethylene

LACQUERED Ref. 44224F

Lacquered Polyethylene