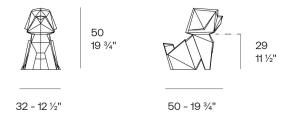

Products / Objects / Origami Koinu

# Origami koinu

by Studio Vondom

A collection of design pieces by Studio Vondom where the millenary tradition of the Japanese art of paper folding merges with the avant-garde of contemporary design.



## Info

### Description

Weight: 3.73 Kg



Origami. Koinu Origami. Koinu 44224

### **Finishes**

#### finishes

#### BASIC Ref. 44224



Matt Polyethylene

LACQUERED Ref. 44224F



Lacquered Polyethylene

### lighting

WHITE LED Ref. 44224W



ice 2101

White internally lit unit with LED technology. Available only in matte ice white finish.

RGBW LED Ref. 44224L





Unit with internal lighting with RGBW LED technology and remote control unit for switching colors. Available only in matte ice white finish. Remote control included.

**RGBW LED DMX** Ref. 44224D



Unit with internal lighting with RGBW LED technology and remote control unit for switching colors. Also controlLED by DMX-1024 (wireless), enabling communication between one or more products simultaneously via the DMX transmitter (not included). There are two options to