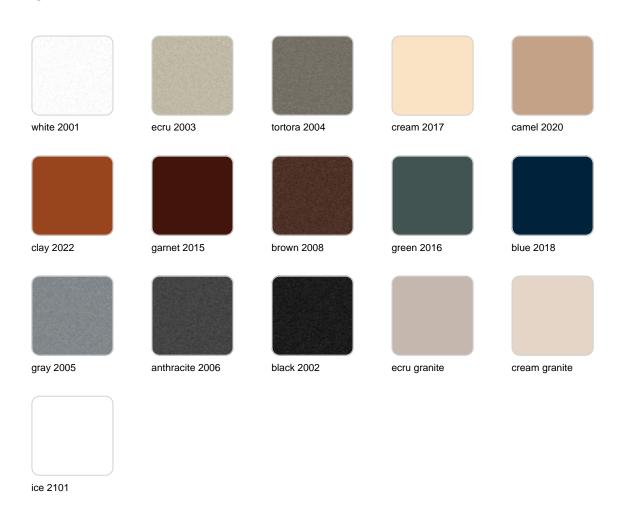

#### BASIC Ref. 44224

Matt Polyethylene

LACQUERED Ref. 44224F

Lacquered Polyethylene