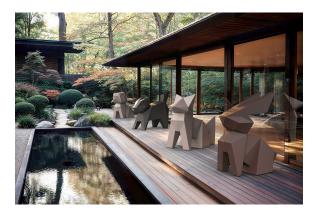

nal lighting with RGBW LED technology and remote control unit for switching colors. Available only in matte ice white finish. Remote control included.

**RGBW LED DMX** Ref. 44224D



Unit with internal lighting with RGBW LED technology and remote control unit for switching colors. Also controlLED by DMX-1024 (wireless), enabling communication between one or more products simultaneously via the DMX transmitter (not included). There are two options to choose from: Professional XLR DMX and Home WIFI DMX. (Remote control included). Optional battery

**RGBW LED BATTERY** Ref. 44224DY



ice 2101

Unit with internal lighting with battery-powered RGBW LED technology. Includes charger and remote control for switching colors and charger. Available only in matte ice white finish.

## **Ambients**