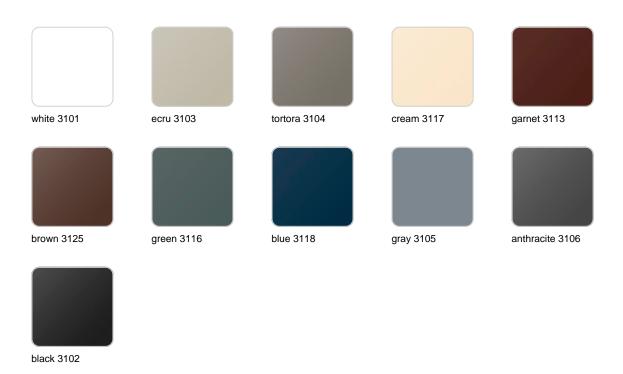

#### BASIC Ref. 44223

Matt Polyethylene

LACQUERED Ref. 44223F

Lacquered Polyethylene