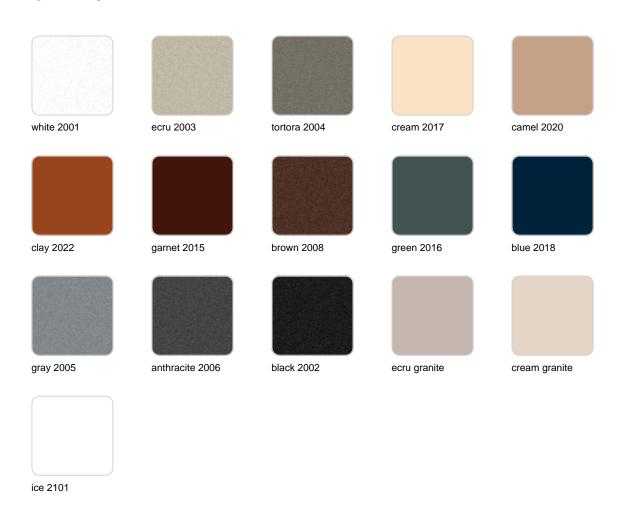

#### BASIC Ref. 44223

Matt Polyethylene

LACQUERED Ref. 44223F

Lacquered Polyethylene