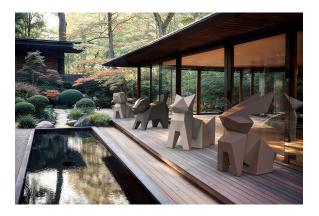

nal lighting with RGBW LED technology and remote control unit for switching colors. Available only in matte ice white finish. Remote control included.

**RGBW LED DMX** Ref. 44223D



Unit with internal lighting with RGBW LED technology and remote control unit for switching colors. Also controlLED by DMX-1024 (wireless), enabling communication between one or more products simultaneously via the DMX transmitter (not included). There are two options to choose from: Professional XLR DMX and Home WIFI DMX. (Remote control included). Optional battery

**RGBW LED BATTERY** Ref. 44223DY



ice 2101

Unit with internal lighting with battery-powered RGBW LED technology. Includes charger and remote control for switching colors and charger. Available only in matte ice white finish.

## **Ambients**