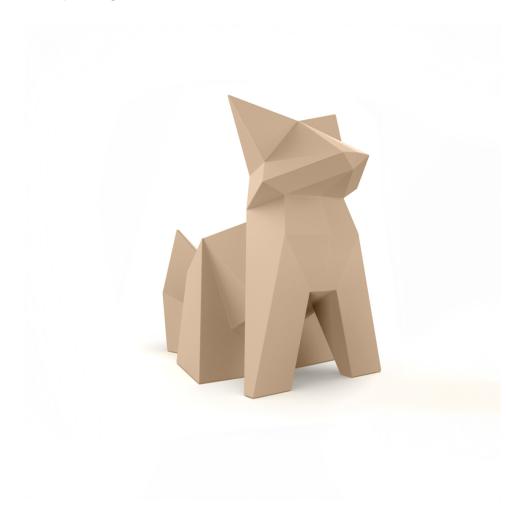

# Origami kitsune

by Studio Vondom

A collection of design pieces by Studio Vondom where the millenary tradition of the Japanese art of paper folding merges with the avant-garde of contemporary design.

### Description

Weight: 22.29 Kg

Origami. Kitsune Origami. Kitsune 44223