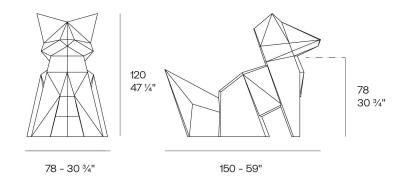

Products / Objects / Origami Kitsune

# Origami kitsune

by Studio Vondom

A collection of design pieces by Studio Vondom where the millenary tradition of the Japanese art of paper folding merges with the avant-garde of contemporary design.



## Info

### Description

Weight: 22.29 Kg



Origami. Kitsune Origami. Kitsune 44223

### **Finishes**

#### finishes

#### BASIC Ref. 44223



Matt Polyethylene

LACQUERED Ref. 44223F



Lacquered Polyethylene

#### lighting

WHITE LED Ref. 44223W



ice 2101

White internally lit unit with LED technology. Available only in matte ice white finish.

RGBW LED Ref. 44223L





Unit with internal lighting with RGBW LED technology and remote control unit for switching colors. Available only in matte ice white finish. Remote control included.

**RGBW LED DMX** Ref. 44223D



Unit with internal lighting with RGBW LED technology and remote control unit for switching colors. Also controlLED by DMX-1024 (wireless), enabling communication between one or more products simultaneously via the DMX transmitter (not included). There are two option