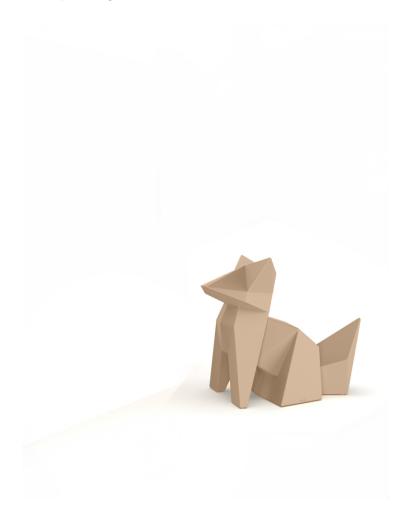

# Origami kokitsune

by Studio Vondom

A collection of design pieces by Studio Vondom where the millenary tradition of the Japanese art of paper folding merges with the avant-garde of contemporary design.

### Description

Weight: 4.56 Kg

Origami. Kokitsune Origami. Kokitsune 44222