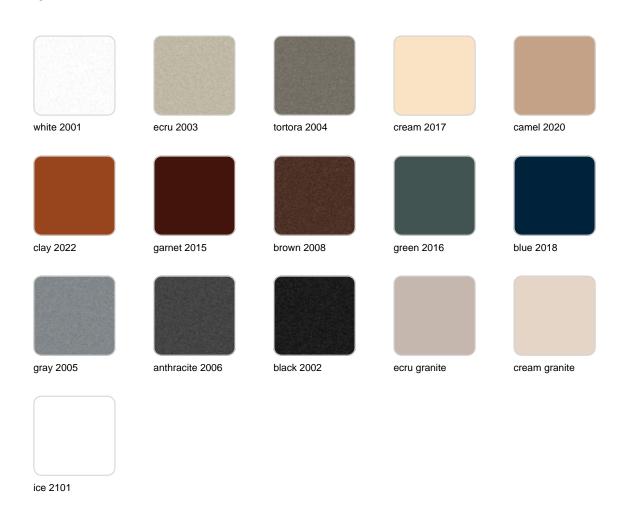

#### finishes

#### BASIC Ref. 44222

Matt Polyethylene

LACQUERED Ref. 44222F

Lacquered Polyethylene