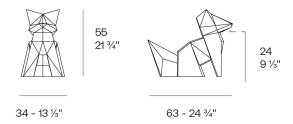

Products / Objects / Origami Kokitsune

# Origami kokitsune

by Studio Vondom

A collection of design pieces by Studio Vondom where the millenary tradition of the Japanese art of paper folding merges with the avant-garde of contemporary design.



## Info

### Description

Weight: 4.56 Kg



Origami. Kokitsune Origami. Kokitsune 44222

### **Finishes**

#### finishes

#### BASIC Ref. 44222



Matt Polyethylene

LACQUERED Ref. 44222F



Lacquered Polyethylene

### lighting

WHITE LED Ref. 44222W



ice 2101

White internally lit unit with LED technology. Available only in matte ice white finish.

RGBW LED Ref. 44222L





Unit with internal lighting with RGBW LED technology and remote control unit for switching colors. Available only in matte ice white finish. Remote control included.

**RGBW LED DMX** Ref. 44222D



Unit with internal lighting with RGBW LED technology and remote control unit for switching colors. Also controlLED by DMX-1024 (wireless), enabling communication between one or more products simultaneously via the DMX transmitter (not included). There are two opt