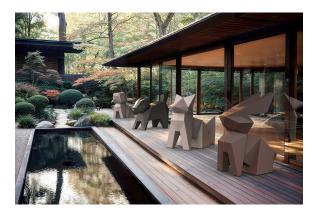

nal lighting with RGBW LED technology and remote control unit for switching colors. Available only in matte ice white finish. Remote control included.

**RGBW LED DMX** Ref. 44222D



Unit with internal lighting with RGBW LED technology and remote control unit for switching colors. Also controlLED by DMX-1024 (wireless), enabling communication between one or more products simultaneously via the DMX transmitter (not included). There are two options to choose from: Professional XLR DMX and Home WIFI DMX. (Remote control included). Optional battery

**RGBW LED BATTERY** Ref. 44222DY



ice 2101

Unit with internal lighting with battery-powered RGBW LED technology. Includes charger and remote control for switching colors and charger. Available only in matte ice white finish.

## **Ambients**