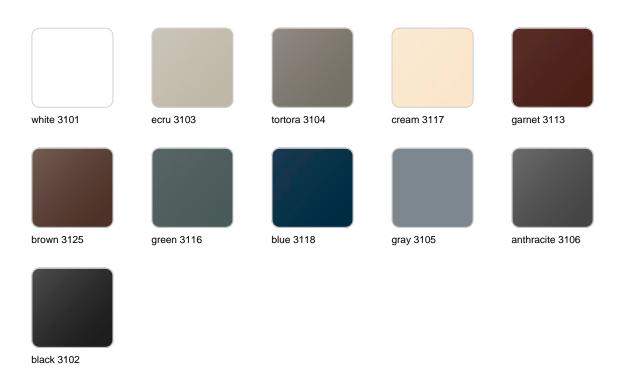

### **Finishes**

#### finishes

#### BASIC Ref. 44221

Matt Polyethylene

LACQUERED Ref. 44221F

Lacquered Polyethylene