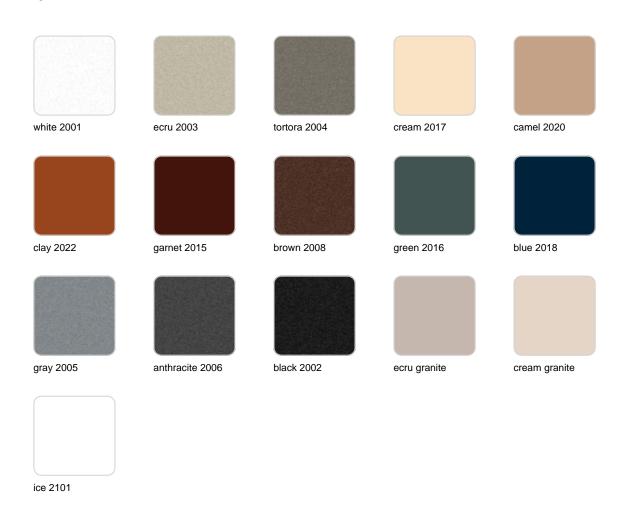

### **Finishes**

#### finishes

#### BASIC Ref. 44221

Matt Polyethylene

LACQUERED Ref. 44221F

Lacquered Polyethylene