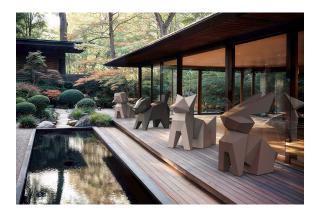

nal lighting with RGBW LED technology and remote control unit for switching colors. Available only in matte ice white finish. Remote control included.

**RGBW LED DMX** Ref. 44221D



Unit with internal lighting with RGBW LED technology and remote control unit for switching colors. Also controlLED by DMX-1024 (wireless), enabling communication between one or more products simultaneously via the DMX transmitter (not included). There are two options to choose from: Professional XLR DMX and Home WIFI DMX. (Remote control included). Optional battery

**RGBW LED BATTERY** Ref. 44221DY



ice 2101

Unit with internal lighting with battery-powered RGBW LED technology. Includes charger and remote control for switching colors and charger. Available only in matte ice white finish.

## **Ambients**