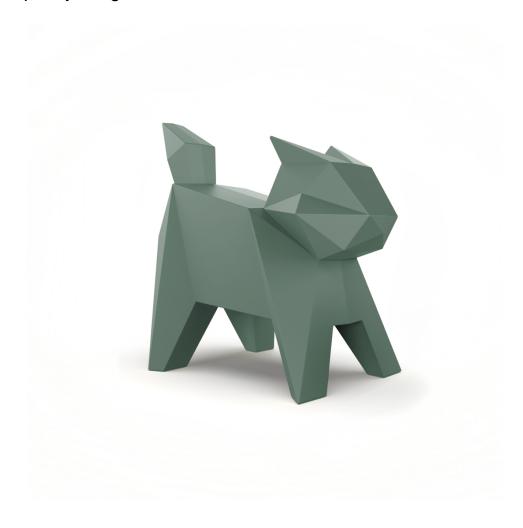

# Origami neko

by Studio Vondom

A collection of design pieces by Studio Vondom where the millenary tradition of the Japanese art of paper folding merges with the avant-garde of contemporary design.

### Description

Weight: 20 Kg

Origami. Neko Origami. Neko 44221