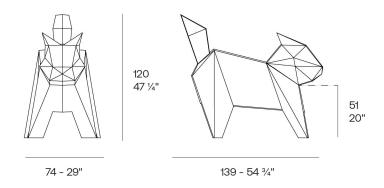

Products / Objects / Origami Neko

# Origami neko

by Studio Vondom

A collection of design pieces by Studio Vondom where the millenary tradition of the Japanese art of paper folding merges with the avant-garde of contemporary design.



## Info

### Description

Weight: 20 Kg



Origami. Neko Origami. Neko 44221

### **Finishes**

#### finishes

#### BASIC Ref. 44221



Matt Polyethylene

LACQUERED Ref. 44221F



Lacquered Polyethylene

### lighting

WHITE LED Ref. 44221W



ice 2101

White internally lit unit with LED technology. Available only in matte ice white finish.

RGBW LED Ref. 44221L





Unit with internal lighting with RGBW LED technology and remote control unit for switching colors. Available only in matte ice white finish. Remote control included.

**RGBW LED DMX** Ref. 44221D



Unit with internal lighting with RGBW LED technology and remote control unit for switching colors. Also controlLED by DMX-1024 (wireless), enabling communication between one or more products simultaneously via the DMX transmitter (not included). There are two options to ch