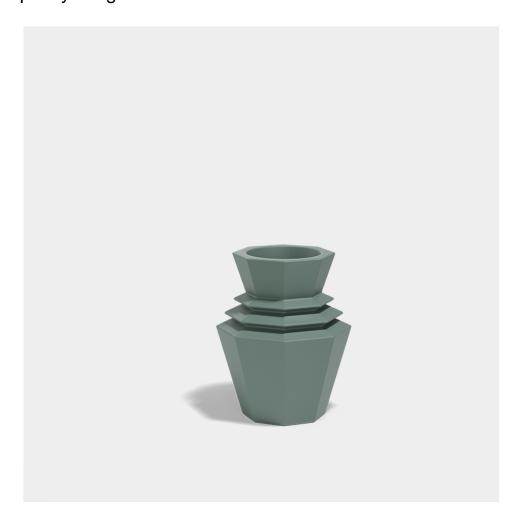

# Origami hinoki 50x50x60

by Studio Vondom

A collection of design pieces by Studio Vondom where the millenary tradition of the Japanese art of paper folding merges with the avant-garde of contemporary design.

### Description

Weight: 7 Kg

Origami. Hinoki Planter 60 Origami. Hinoki Macetero 60 C = 28,5x28,5x31,5 - 111/3"x111/3"x121/5" 10,5 L - 21/3 Gal 44219