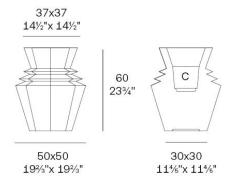

### Description

Weight: 7 Kg

Origami. Hinoki Planter 60 Origami. Hinoki Macetero 60 C = 28,5x28,5x31,5 - 111/3"x111/3"x121/5" 10,5 L - 21/3 Gal 44219