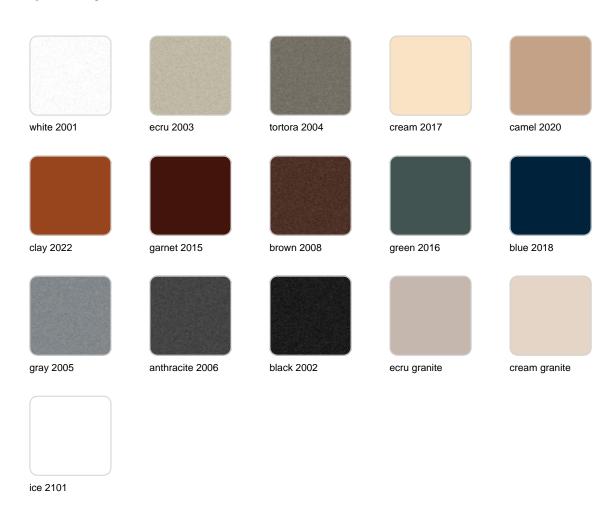

### **Finishes**

#### finishes

#### BASIC Ref. 44219A

Matt Polyethylene

SELF-WATERING Ref. 44219R

## **VOUDOM**

Self-watering system included in all planters except those with basic finish

LACQUERED Ref. 44219F

Lacquered Polyethylene