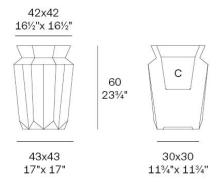

### Info

### Description

Weight: 7 Kg

Origami. Hasu Planter 60 Origami. Hasu Macetero 60 C = 31x31x31,5 - 12"x12"x12%" 13 L - 3\% Gal 44218