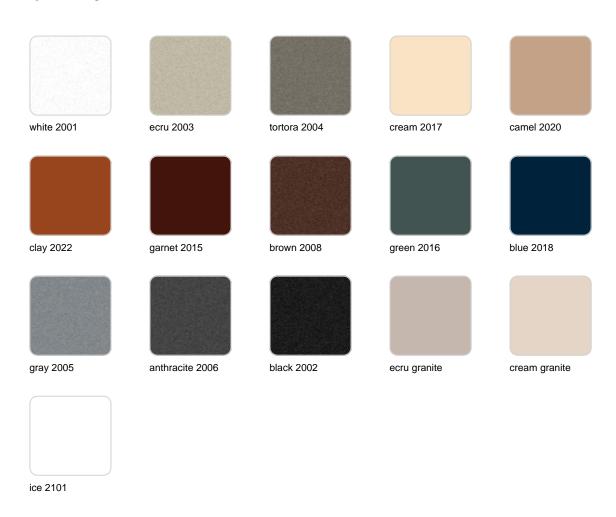

### **Finishes**

#### finishes

#### BASIC Ref. 44218A

Matt Polyethylene

SELF-WATERING Ref. 44218R

## **VOUDOM**

Self-watering system included in all planters except those with basic finish

LACQUERED Ref. 44218F

Lacquered Polyethylene