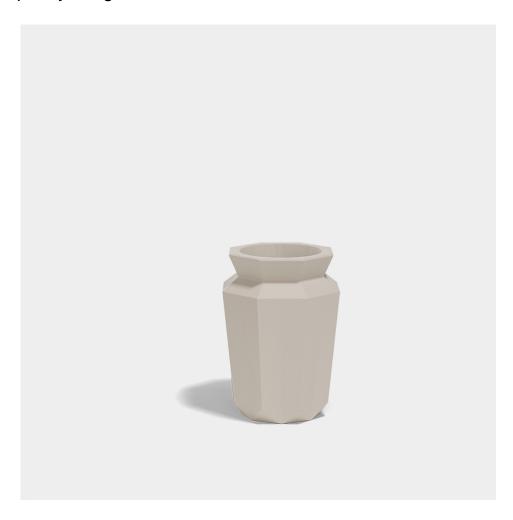

# Origami hasu 43x43x60

by Studio Vondom

A collection of design pieces by Studio Vondom where the millenary tradition of the Japanese art of paper folding merges with the avant-garde of contemporary design.

### Description

Weight: 7 Kg

Origami. Hasu Planter 60 Origami. Hasu Macetero 60 C = 31x31x31,5 - 12"x12"x12%" 13 L - 3\% Gal 44218