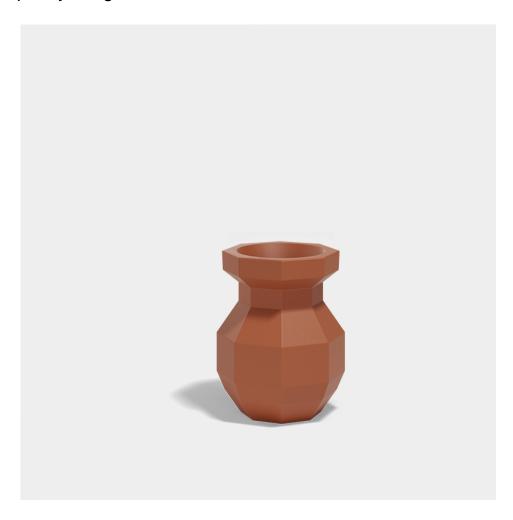

# Origami yuri 47,5×47,5×60

by Studio Vondom

A collection of design pieces by Studio Vondom where the millenary tradition of the Japanese art of paper folding merges with the avant-garde of contemporary design.

### Description

Weight: 7 Kg

Origami. Yuri Planter 60 Origami. Yuri Macetero 60 C = 33,5x33,5x31 - 131/4"x131/4"x121/6" 12,5 L - 31/3 Gal 44217