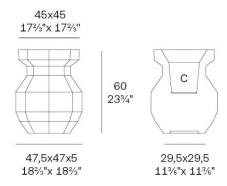

### Description

Weight: 7 Kg

Origami. Yuri Planter 60 Origami. Yuri Macetero 60 C = 33,5x33,5x31 - 131/4"x131/4"x121/6" 12,5 L - 31/3 Gal 44217