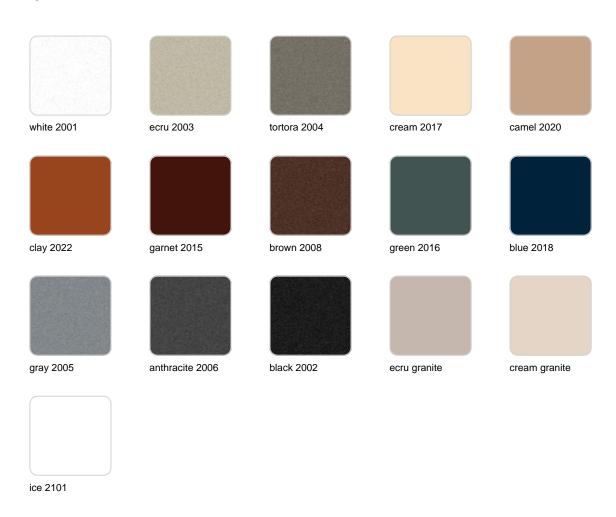

### **Finishes**

#### finishes

#### BASIC Ref. 44217A

Matt Polyethylene

SELF-WATERING Ref. 44217R

## **VOUDOM**

Self-watering system included in all planters except those with basic finish

LACQUERED Ref. 44217F

Lacquered Polyethylene