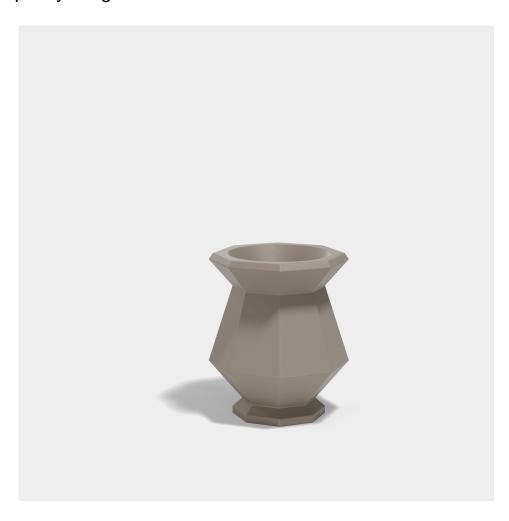

# Origami kashi 52x52x60

by Studio Vondom

A collection of design pieces by Studio Vondom where the millenary tradition of the Japanese art of paper folding merges with the avant-garde of contemporary design.

### Description

Weight: 7 Kg

Origami. Kashi Planter 60 Origami. Kashi Macetero 60 C = 38,5x38,5x31,5 - 15"x15"x12%" 15 L - 4 Gal 44216