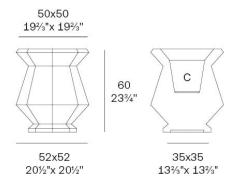

### Info

### Description

Weight: 7 Kg

Origami. Kashi Planter 60 Origami. Kashi Macetero 60 C = 38,5x38,5x31,5 - 15"x15"x12%" 15 L - 4 Gal 44216