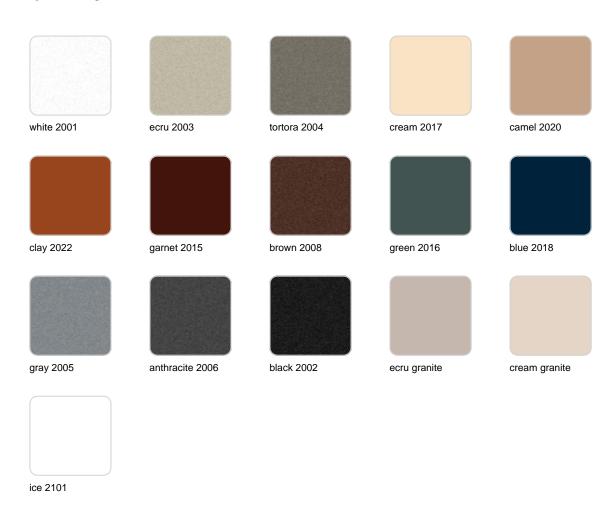

### **Finishes**

#### finishes

#### BASIC Ref. 44216A

Matt Polyethylene

SELF-WATERING Ref. 44216R

## **VOUDOM**

Self-watering system included in all planters except those with basic finish

LACQUERED Ref. 44216F

Lacquered Polyethylene