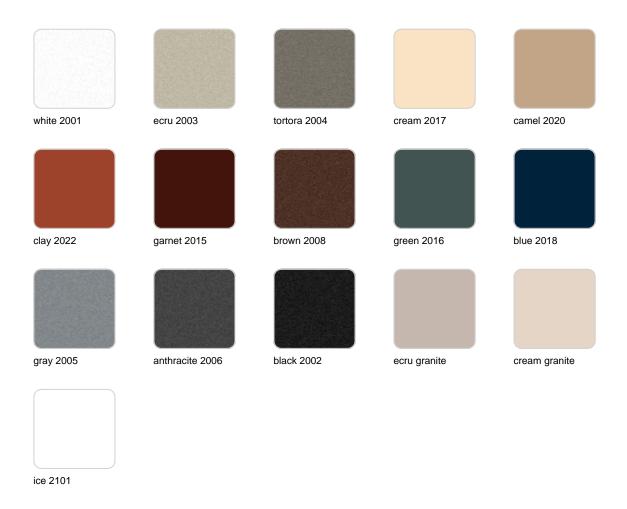

Products / Planters / Origami Hanami 55x55x60

# Origami hanami 55x55x60

by Studio Vondom

A collection of design pieces by Studio Vondom where the millenary tradition of the Japanese art of paper folding merges with the avant-garde of contemporary design.



### Info

### Description

Weight: 7 Kg



Origami. Hanami Planter 60 Origami. Hanami Macetero 60 C = 28x28x31,5 - 11"x11"x12%" 12 L - 31/3 Gal 44215



Origami. Hanami Planter 60 Origami. Hanami Macetero 60 C = 28x28x31,5 - 11\*x11\*x12%\* 12 L - 3% Gal 44215

### **Finishes**

#### finishes

#### BASIC Ref. 44215A



Matt Polyethylene

SELF-WATERING Ref. 44215R



Self-watering system included in all planters except those with basic finish

LACQUERED Ref. 44215F

Lacquered Polyethylene

#### lighting

WHITE LED Ref. 44215W

White internally lit unit with LED technology. Available only in matte ice white finish.

**RGBW LED** 



Ref. 44215L

Unit with internal lighting with RGBW LED technology and remote control unit for switching colors. Available only in matte ice white finish. Remote control included.

RGBW LED DMX Ref. 44215D

Unit with internal lighting with RGBW LED technology and remote control unit for switching colors. Also controlLED by DMX-1024 (wireless), enabling communication between one or more products simultaneously via the DMX transmitter (not included). There are two options to choose from: Professional XLR DMX and Home WIFI DMX