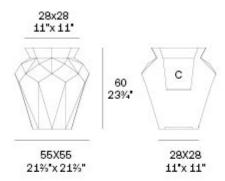

### Description

Weight: 7 Kg

Origami. Hanami Planter 60 Origami. Hanami Macetero 60 C = 28x28x31,5 - 11"x11"x12%" 12 L - 31/3 Gal 44215

Origami. Hanami Planter 60 Origami. Hanami Macetero 60 C = 28x28x31,5 - 11\*x11\*x12%\* 12 L - 3% Gal 44215