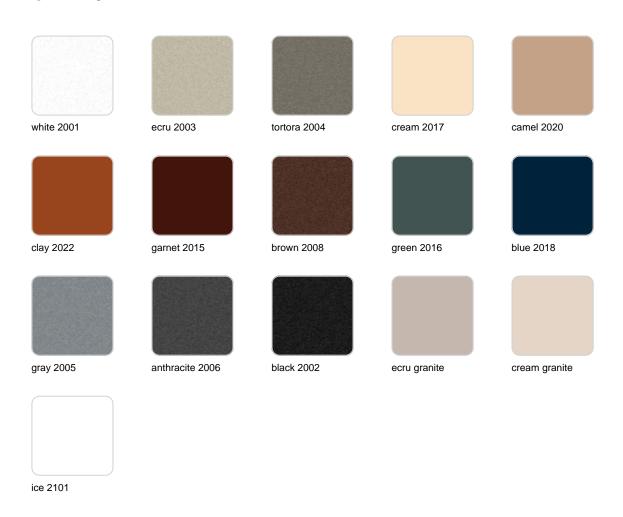

### **Finishes**

#### finishes

#### BASIC Ref. 44215A

Matt Polyethylene

SELF-WATERING Ref. 44215R

Self-watering system included in all planters except those with basic finish

LACQUERED Ref. 44215F

Lacquered Polyethylene