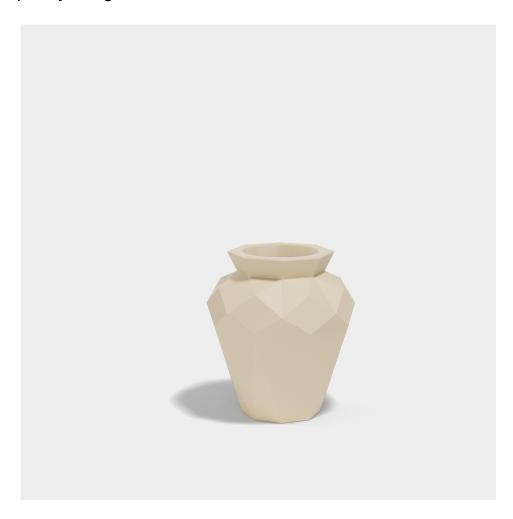

# Origami hanami 55x55x60

by Studio Vondom

A collection of design pieces by Studio Vondom where the millenary tradition of the Japanese art of paper folding merges with the avant-garde of contemporary design.

### Description

Weight: 7 Kg

Origami. Hanami Planter 60 Origami. Hanami Macetero 60 C = 28x28x31,5 - 11"x11"x12%" 12 L - 31/3 Gal 44215

Origami. Hanami Planter 60 Origami. Hanami Macetero 60 C = 28x28x31,5 - 11\*x11\*x12%\* 12 L - 3% Gal 44215