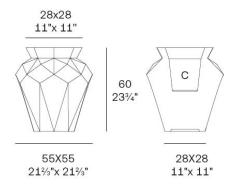

### Description

Weight: 7 Kg

Origami. Hanami Planter 60 Origami. Hanami Macetero 60 C = 28x28x31,5 - 11"x11"x12%" 12 L - 31/3 Gal 44215

Origami. Hanami Planter 60 Origami. Hanami Macetero 60 C = 28x28x31,5 - 11\*x11\*x12%\* 12 L - 3% Gal 44215