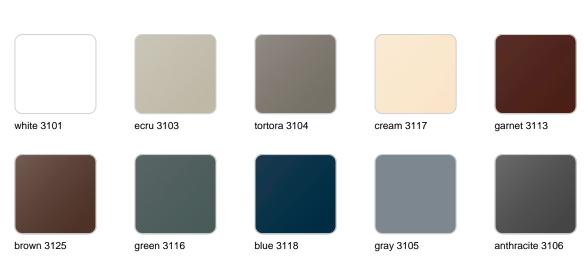

#### Finishes

finishes

| BASIC<br>Ref. 44204A |                 |              |              |               |
|----------------------|-----------------|--------------|--------------|---------------|
|                      |                 |              |              |               |
| white 2001           | ecru 2003       | tortora 2004 | cream 2017   | camel 2020    |
| clay 2022            | garnet 2015     | brown 2008   | green 2016   | blue 2018     |
|                      |                 |              |              |               |
| gray 2005            | anthracite 2006 | black 2002   | ecru granite | cream granite |
|                      |                 |              |              |               |