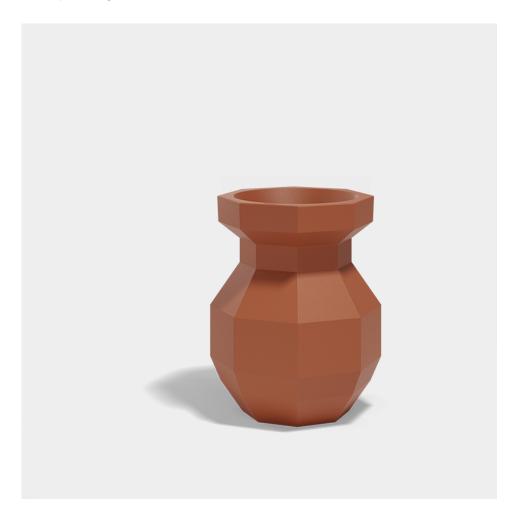

### Origami yuri 53x53x80 by Studio Vondom

A collection of design pieces by Studio Vondom where the millenary tradition of the Japanese art of paper folding merges with the avant-garde of contemporary design.

#### Description

Weight: 9.73 Kg

Origami. Yuri Planter 80 Origami. Yuri Macetero 80 C = 47x47x48 - 18½"x18½"x19" 21 L - 5 ⅔ Gal 44204