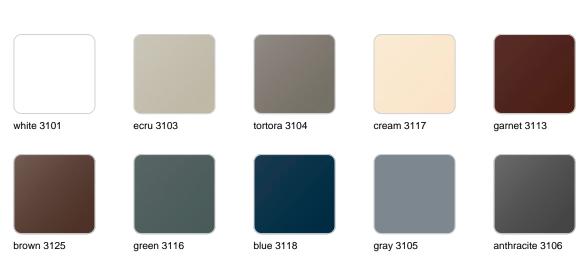

#### **Finishes**

finishes

| BASIC<br>Ref. 44202A |                 |              |              |               |
|----------------------|-----------------|--------------|--------------|---------------|
|                      |                 |              |              |               |
| white 2001           | ecru 2003       | tortora 2004 | cream 2017   | camel 2020    |
| clay 2022            | garnet 2015     | brown 2008   | green 2016   | blue 2018     |
|                      |                 |              |              |               |
| gray 2005            | anthracite 2006 | black 2002   | ecru granite | cream granite |
|                      |                 |              |              |               |

ice 2101

Matt Polyethylene

SELF-WATERING Ref. 44202R

| white 2001 | ecru 2003       | tortora 2004 | cream 2017   | camel 2020    |
|------------|-----------------|--------------|--------------|---------------|
|            |                 |              |              |               |
| clay 2022  | garnet 2015     | brown 2008   | green 2016   | blue 2018     |
|            |                 |              |              |               |
| gray 2005  | anthracite 2006 | black 2002   | ecru granite | cream granite |
|            |                 |              |              |               |

ice 2101

Self-watering system included in all planters except those with basic finish