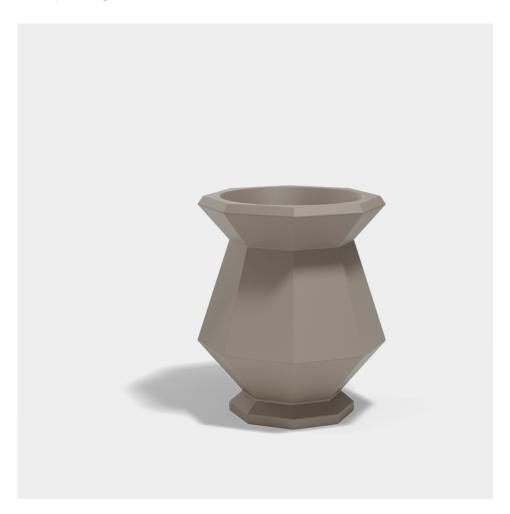

Products / Planters / Origami Kashi 62,5×62,5×80

### Origami kashi 62,5×62,5×80 by Studio Vondom

A collection of design pieces by Studio Vondom where the millenary tradition of the Japanese art of paper folding merges with the avant-garde of contemporary design.

#### Description

Weight: 11.17 Kg

Origami. Kashi Planter 80 Origami. Kashi Macetero 80 C = 55x55x47 21⅔"x21⅔"x18½" 31 L - 8 % Gal 44202