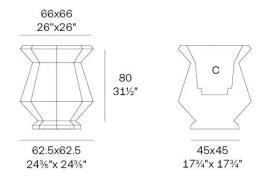

#### Description

Weight: 11.17 Kg

Origami. Kashi Planter 80 Origami. Kashi Macetero 80 C = 55x55x47 21⅔"x21⅔"x18½" 31 L - 8 % Gal 44202