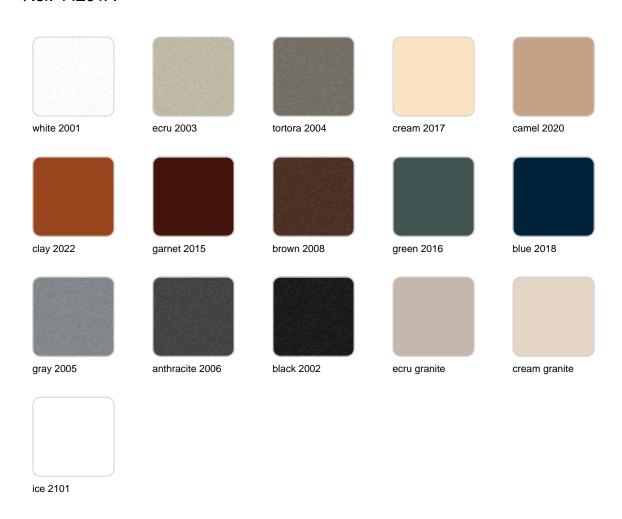

### **Finishes**

### finishes

#### BASIC Ref. 44201A

Matt Polyethylene

SELF-WATERING Ref. 44201R

Self-watering system included in all planters except those with basic finish

#### LACQUERED Ref. 44201F

gray 3105

anthracite 3106 black 3102

#### Lacquered Polyethylene