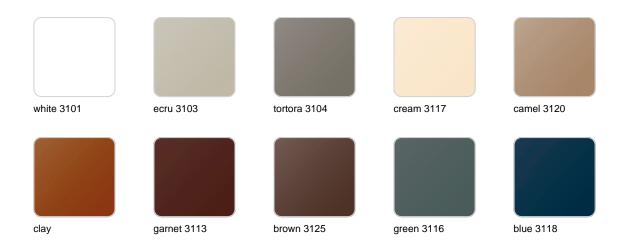

### **Finishes**

### finishes

#### BASIC Ref. 44201A

Matt Polyethylene

SELF-WATERING Ref. 44201R

Self-watering system included in all planters except those with basic finish

#### LACQUERED Ref. 44201F

gray 3105

anthracite 3106 black 3102

#### Lacquered Polyethylene