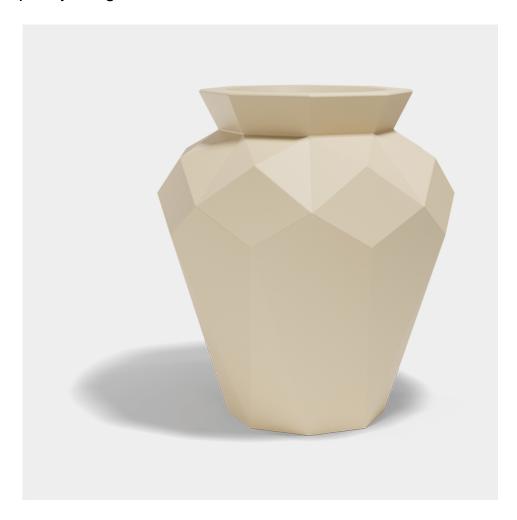

# Origami hanami 92x92x120

by Studio Vondom

A collection of design pieces by Studio Vondom where the millenary tradition of the Japanese art of paper folding merges with the avant-garde of contemporary design.

### Description

Weight: 22.61 Kg

Origami. Hanami Planter 120 Origami. Hanami Macetero 120 C = 61x61x62 24"x24"x24%" 105 L - 27 ¾ Gal 44201