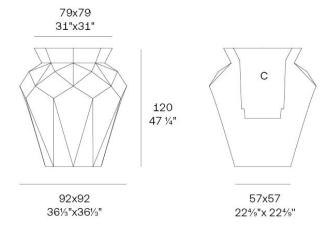

### Description

Weight: 22.61 Kg

Origami. Hanami Planter 120 Origami. Hanami Macetero 120 C = 61x61x62 24"x24"x24%" 105 L - 27 ¾ Gal 44201