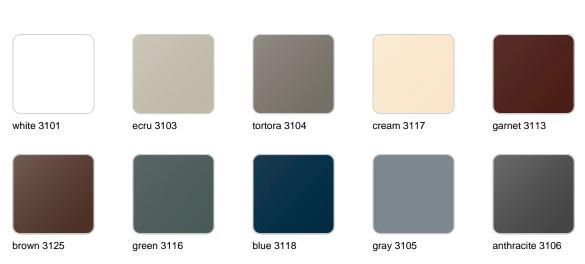

#### Finishes

finishes

| BASIC<br>Ref. 44200A |                 |              |              |               |
|----------------------|-----------------|--------------|--------------|---------------|
|                      |                 |              |              |               |
| white 2001           | ecru 2003       | tortora 2004 | cream 2017   | camel 2020    |
| clay 2022            | garnet 2015     | brown 2008   | green 2016   | blue 2018     |
|                      |                 |              |              |               |
| gray 2005            | anthracite 2006 | black 2002   | ecru granite | cream granite |
|                      |                 |              |              |               |

ice 2101

Matt Polyethylene

SELF-WATERING Ref. 44200R

| white 2001 | ecru 2003       | tortora 2004 | cream 2017   | camel 2020    |
|------------|-----------------|--------------|--------------|---------------|
|            |                 |              |              |               |
| clay 2022  | garnet 2015     | brown 2008   | green 2016   | blue 2018     |
|            |                 |              |              |               |
| gray 2005  | anthracite 2006 | black 2002   | ecru granite | cream granite |
|            |                 |              |              |               |