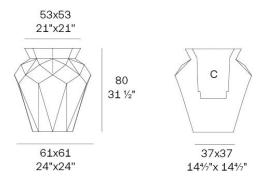

#### Description

Weight: 10 Kg

Origami. Hanami Planter 80 Origami. Hanami Macetero 80 C = 40x40x48 15%'x15%'x19" 21 L - 5 % Gal 44200