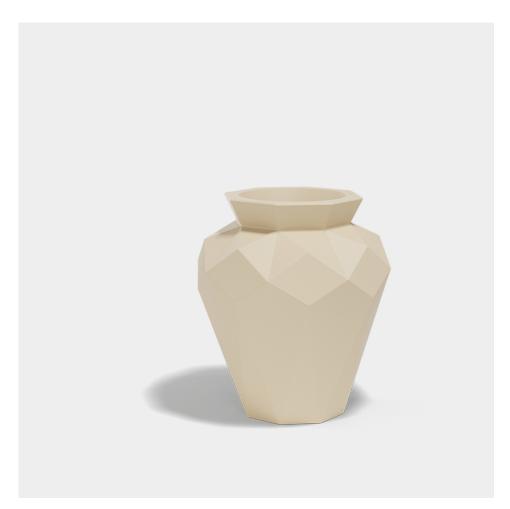

### Origami hanami 61x61x80 by Studio Vondom

A collection of design pieces by Studio Vondom where the millenary tradition of the Japanese art of paper folding merges with the avant-garde of contemporary design.

#### Description

Weight: 10 Kg

Origami. Hanami Planter 80 Origami. Hanami Macetero 80 C = 40x40x48 15%'x15%'x19" 21 L - 5 % Gal 44200