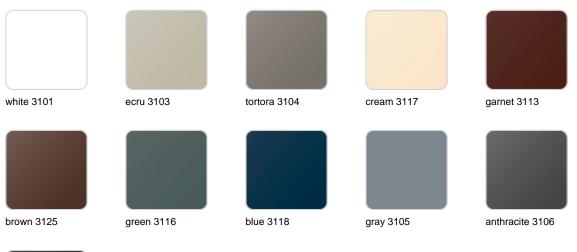

### Finishes

finishes SIMPLE Ref. 44135 white 2001 ecru 2003 tortora 2004 cream 2017 camel 2020 blue 2018 clay 2022 garnet 2015 brown 2008 green 2016 gray 2005 anthracite 2006 black 2002 ecru granite cream granite

ice 2101

Matt finishes pot one wall

BASIC Ref. 44135A

| white 2001 | ecru 2003       | tortora 2004 | cream 2017   | camel 2020    |
|------------|-----------------|--------------|--------------|---------------|
| clay 2022  | garnet 2015     | brown 2008   | green 2016   | blue 2018     |
| gray 2005  | anthracite 2006 | black 2002   | ecru granite | cream granite |
|            |                 |              |              |               |