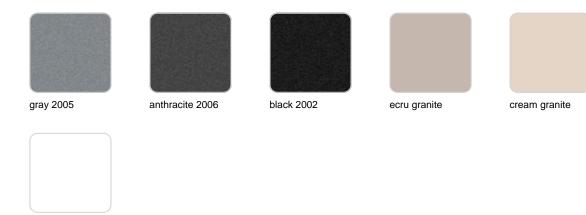

### Finishes

finishes SIMPLE Ref. 44135 white 2001 ecru 2003 tortora 2004 cream 2017 camel 2020 blue 2018 clay 2022 garnet 2015 brown 2008 green 2016 gray 2005 anthracite 2006 black 2002 ecru granite cream granite

ice 2101

Matt finishes pot one wall

BASIC Ref. 44135A

| white 2001 | ecru 2003       | tortora 2004 | cream 2017   | camel 2020    |
|------------|-----------------|--------------|--------------|---------------|
| clay 2022  | garnet 2015     | brown 2008   | green 2016   | blue 2018     |
| gray 2005  | anthracite 2006 | black 2002   | ecru granite | cream granite |
|            |                 |              |              |               |