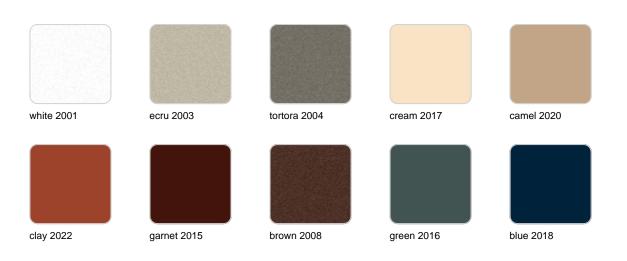

### Finishes

finishes SIMPLE Ref. 44135 white 2001 ecru 2003 tortora 2004 cream 2017 camel 2020 blue 2018 clay 2022 garnet 2015 brown 2008 green 2016 gray 2005 anthracite 2006 black 2002 ecru granite cream granite

ice 2101

Matt finishes pot one wall

BASIC Ref. 44135A

| white 2001 | ecru 2003       | tortora 2004 | cream 2017   | camel 2020    |
|------------|-----------------|--------------|--------------|---------------|
| clay 2022  | garnet 2015     | brown 2008   | green 2016   | blue 2018     |
| gray 2005  | anthracite 2006 | black 2002   | ecru granite | cream granite |
|            |                 |              |              |               |