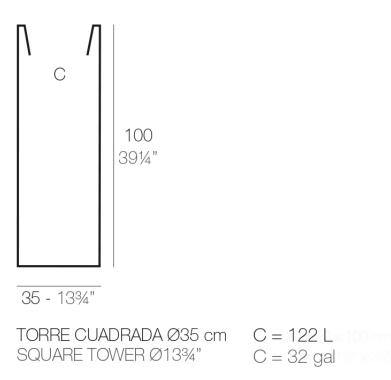

Products / Planters / Square Tower Pot 35x35x100

### Square tower pot 35x35x100

The most extensive collection of indoor and outdoor planters designed by <u>Studio</u> <u>Vondom</u>. Timeless and minimalist designs that allow you to create unique and original atmospheres for homes, restaurants and any space.



# **VONDOM**

### Info

### Description

Weight: 9 Kg



C = 32 gal  $100 \times 30$ 

### Finishes

finishes SIMPLE Ref. 44135 white 2001 ecru 2003 tortora 2004 cream 2017 camel 2020 blue 2018 clay 2022 garnet 2015 brown 2008 green 2016 gray 2005 anthracite 2006 black 2002 ecru granite cream granite



ice 2101

Matt finishes pot one wall

BASIC Ref. 44135A

| white 2001 | ecru 2003       | tortora 2004 | cream 2017   | camel 2020    |
|------------|-----------------|--------------|--------------|---------------|
| clay 2022  | garnet 2015     | brown 2008   | green 2016   | blue 2018     |
| gray 2005  | anthracite 2006 | black 2002   | ecru granite | cream granite |
|            |                 |              |              |               |



ice 2101

### Matt Polyethylene

#### SELF-WATERING Ref. 44135R





ice 2101

Self-watering sy