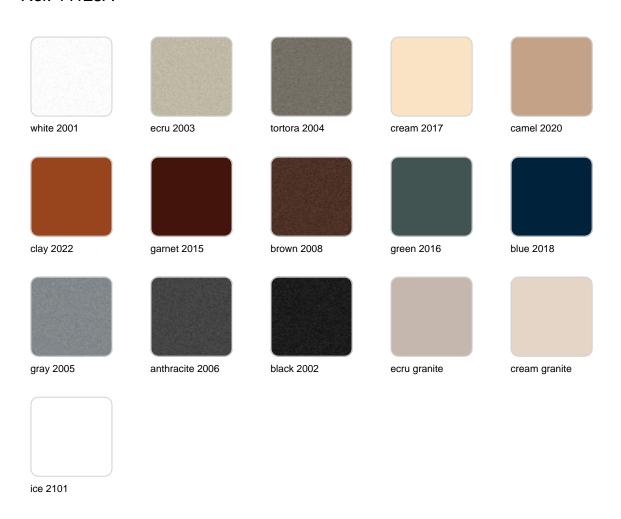

Products / Planters / Square Tower Pot 25x25x100

# Square tower pot 25x25x100

The most extensive collection of indoor and outdoor planters designed by <u>Studio</u> <u>Vondom</u>. Timeless and minimalist designs that allow you to create unique and original atmospheres for homes, restaurants and any space.



## **VOUDOM**

### Info

## Description

Pot made of polyethylene resin by rotational moulding. 100% Recyclable. Item suitable for indoor and outdoor use. Available in different finishes.

Weight: 5.5 Kg



25 - 93/4"

TORRE CUADRADA Ø25 cm SQUARE TOWER Ø934"  $C = 9 L_{20} \times 24 cm$ C = 21/4 gal

# **VOUDOM**

### **Finishes**

### finishes

#### BASIC Ref. 44125A



Matt Polyethylene

SELF-WATERING Ref. 44125R

## **VOUDOM**



Self-watering system included in all planters except those with basic finish

#### LACQUERED Ref. 44125RF







Lacquered Polyethylene

### lighting

WHITE LED Ref. 44125W



ice 2101

White internally lit unit with LED technology. Available only in matte ice white finish.

RGBW LED Ref. 44125L



ice 2101

Unit with internal lighting with RGBW LED technology and remote control unit for switching colors. Available only in matte ice white finish. Remote control included.

RGBW LED DMX Ref. 44125D





Unit with internal lighting with RGBW LED technology and remote control unit for switching colors. Also controlLED by DMX-1024 (wireless), enabling communication between one or more products simultaneously via the DMX transmitte