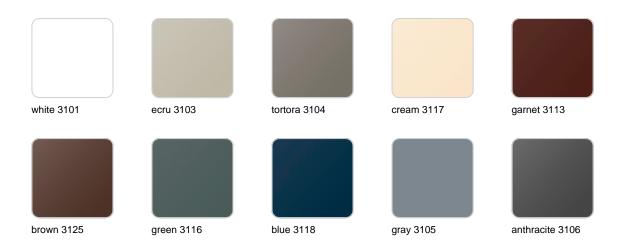

### **Finishes**

### finishes

#### BASIC Ref. 44125A

Matt Polyethylene

SELF-WATERING Ref. 44125R

#### LACQUERED Ref. 44125RF

Lacquered Polyethylene