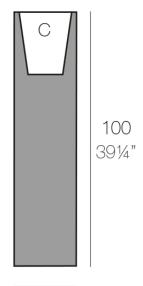

## Description

Pot made of polyethylene resin by rotational moulding. 100% Recyclable. Item suitable for indoor and outdoor use. Available in different finishes.

Weight: 5.5 Kg

25 - 93/4"

TORRE CUADRADA Ø25 cm SQUARE TOWER Ø934"  $C = 9 L_{20} \times 24 cm$ C = 21/4 gal