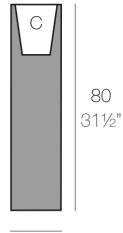

### Description

Pot made of polyethylene resin by rotational moulding. 100% Recyclable. Item suitable for indoor and outdoor use. Available in different finishes.

Weight: 3.1 Kg

20 - 73/4"

TORRE CUADRADA Ø20 cm  $C = 5 L^{1/3} \times 20 cm$ SQUARE TOWER Ø7%"

 $C = 1\frac{1}{4}$  gal