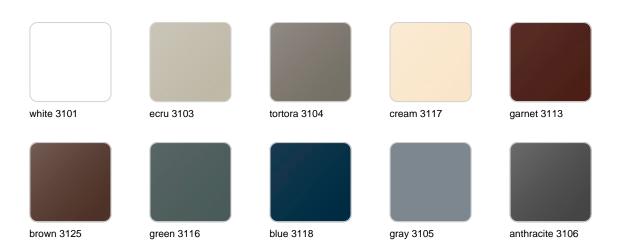

### **Finishes**

#### finishes

#### BASIC Ref. 44120A

Matt Polyethylene

SELF-WATERING Ref. 44120R

#### LACQUERED Ref. 44120RF

Lacquered Polyethylene