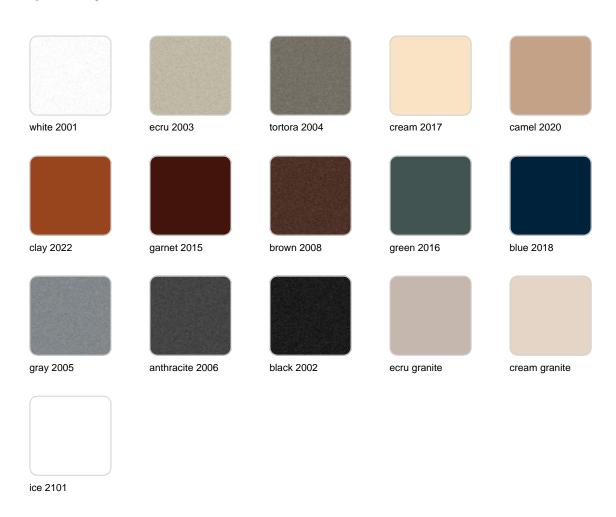

### **Finishes**

#### finishes

#### BASIC Ref. 44120A

Matt Polyethylene

SELF-WATERING Ref. 44120R

#### LACQUERED Ref. 44120RF

Lacquered Polyethylene