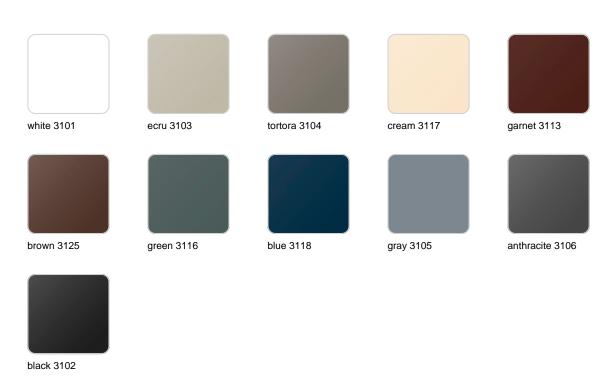

## Tower Ø 35×100

The most extensive collection of indoor and outdoor planters designed by <u>Studio</u> <u>Vondom</u>. Timeless and minimalist designs that allow you to create unique and original atmospheres for homes, restaurants and any space.





### Info

### Description

Pot made of polyethylene resin by rotational moulding. 100% Recyclable. Item suitable for indoor and outdoor use. Available in different finishes.

Weight: 0.15 Kg



TORRE Ø35 cm C = 96 L C = 251/4 gal

# **VOUDOM**

### **Finishes**

### finishes

#### SIMPLE Ref. 44035



Matt finishes pot one wall

BASIC Ref. 44035A

# **VOUDOM**



#### Matt Polyethylene

#### SELF-WATERING Ref. 44035R



# **VOUDOM**



Self-watering system included in all planters except those with basic finish

#### LACQUERED Ref. 44035F



Lacquered Polyethylene

### lighting

WHITE LED



Ref. 44035W



ice 2101

White internally lit unit with LED technology. Available only in matte ice white finish.

**RGBW LED** Ref. 44035L



Unit with internal lighting with RGBW LED technology and remote control unit for switching colors. Available only in matte ice white finish. Remote control included.

**RGBW LED DMX** Ref. 44035D



ice 2101

Unit with internal lighting with RGBW LED technology and remote control unit for switching colors. Also controlLED by DMX-1024 (wireless), enabling communication between one or more products simultaneously via the DMX transmitter (not included). There are two options to choose from: Professional XLR DMX and Home WIFI DMX. (Remote control included).

Optional battery

**RGBW LED BATTERY**