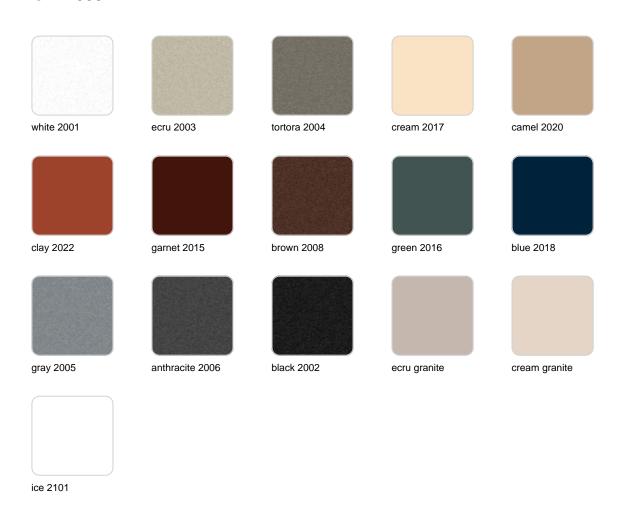

Products / Planters / Tower ø 35×100

## Tower Ø 35×100

The most extensive collection of indoor and outdoor planters designed by <u>Studio</u> <u>Vondom</u>. Timeless and minimalist designs that allow you to create unique and original atmospheres for homes, restaurants and any space.





### Info

### Description

Pot made of polyethylene resin by rotational moulding. 100% Recyclable. Item suitable for indoor and outdoor use. Available in different finishes.

Weight: 0.15 Kg



TORRE Ø35 cm C = 96 L C = 251/4 gal

# **VOUDOM**

### **Finishes**

### finishes

#### SIMPLE Ref. 44035



Matt finishes pot one wall

BASIC Ref. 44035A

# **VOUDOM**



#### Matt Polyethylene

#### SELF-WATERING Ref. 44035R



# **VOUDOM**



Self-watering system included in all planters except those with basic finish

#### LACQUERED Ref. 44035F



Lacquered Polyethylene

### lighting

WHITE LED



Ref. 44035W



ice 2101

White internally lit unit with LED technology. Available only in matte ice white finish.

**RGBW LED** Ref. 44035L



Unit with internal lighting with RGBW LED technology and remote control unit for switching colors. Available only in matte ice white finish. Remote control included.

**RGBW LED DMX** Ref. 44035D



ice 2101

Unit with internal lighting with RGBW LED technology and remote control unit for switching colors. Also controlLED by DMX-1024 (wireless), enabling co