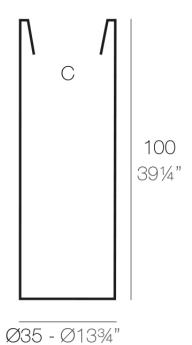

### Info

### Description

Pot made of polyethylene resin by rotational moulding. 100% Recyclable. Item suitable for indoor and outdoor use. Available in different finishes.

Weight: 0.15 Kg

TORRE Ø35 cm C = 96 L C = 251/4 gal