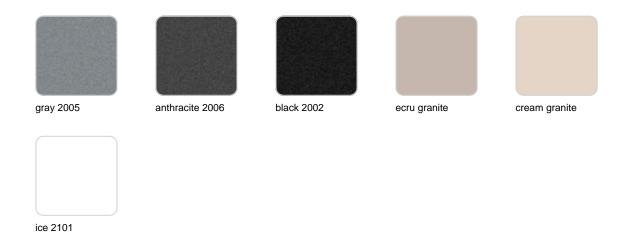

#### Matt Polyethylene

#### SIMPLE Ref. 44035

Matt finishes pot one wall

BASIC Ref. 44035A