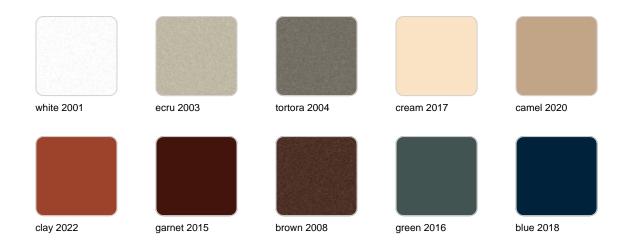

#### Matt Polyethylene

#### SIMPLE Ref. 44035

Matt finishes pot one wall

BASIC Ref. 44035A