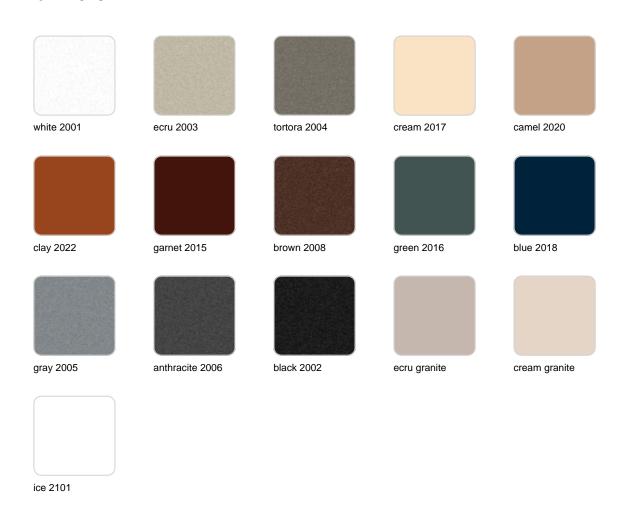

#### finishes

#### BASIC Ref. 44020A

Matt Polyethylene

SELF-WATERING Ref. 44020R

#### LACQUERED Ref. 44020RF

Lacquered Polyethylene