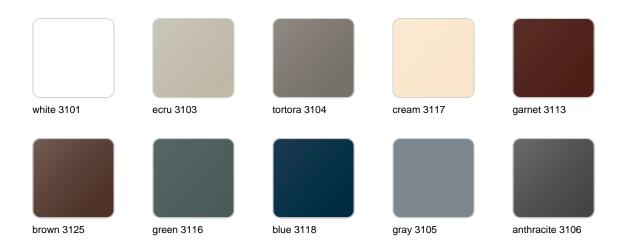

### **Finishes**

#### finishes

#### BASIC Ref. 44020A

Matt Polyethylene

SELF-WATERING Ref. 44020R

#### LACQUERED Ref. 44020RF

Lacquered Polyethylene