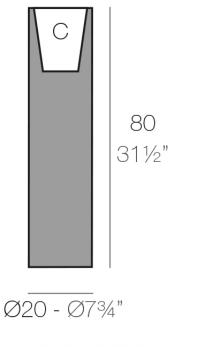

#### Description

Pot made of polyethylene resin by rotational moulding. 100% Recyclable. Item suitable for indoor and outdoor use. Available in different finishes.

Weight: 2.5 Kg

TORRE 
$$\emptyset$$
20 cm  $C = 5 L$   $C = 1 \frac{1}{4} \text{ gal}$ 