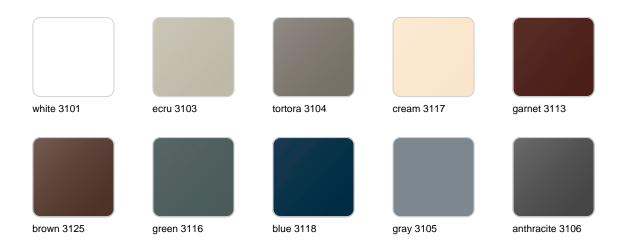

## **Finishes**

### finishes

#### BASIC Ref. 43980A

Matt Polyethylene

SELF-WATERING Ref. 43980R

Self-watering system included in all planters except those with basic finish

#### LACQUERED Ref. 43980RF

Lacquered Polyethylene