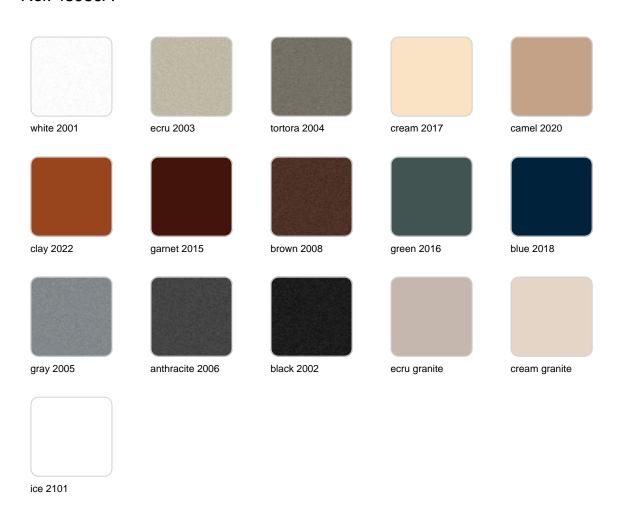

Products / Planters / Land 80x80x30

# Land 80x80x30

The most extensive collection of indoor and outdoor planters designed by <u>Studio</u> <u>Vondom</u>. Timeless and minimalist designs that allow you to create unique and original atmospheres for homes, restaurants and any space.



### Info

### Description

Pot made of polyethylene resin by rotational moulding. 100% Recyclable. Item suitable for indoor and outdoor use. Available in different finishes.

Weight: 8 Kg



## **Finishes**

### finishes

#### BASIC Ref. 43980A



Matt Polyethylene

SELF-WATERING Ref. 43980R



Self-watering system included in all planters except those with basic finish

#### LACQUERED Ref. 43980RF







Lacquered Polyethylene

### lighting

WHITE LED Ref. 43980W



ice 2101

White internally lit unit with LED technology. Available only in matte ice white finish.

RGBW LED Ref. 43980L



ice 2101

Unit with internal lighting with RGBW LED technology and remote control unit for switching colors. Available only in matte ice white finish. Remote control included.

RGBW LED DMX Ref. 43980D





Unit with internal lighting with RGBW LED technology and remote control unit for switching colors. Also controlLED by DMX-1024 (wireless), enabling communication between one or more products simultaneously via the DMX transmitter (not included