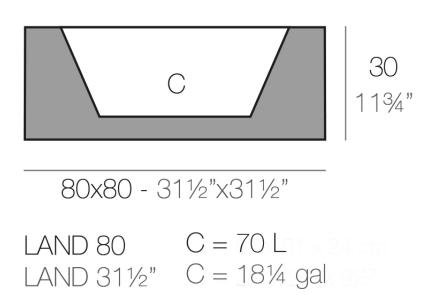

### Info

### Description

Pot made of polyethylene resin by rotational moulding. 100% Recyclable. Item suitable for indoor and outdoor use. Available in different finishes.

Weight: 8 Kg