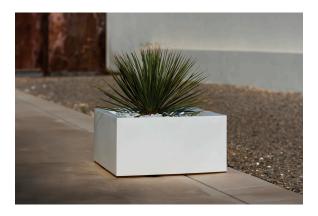

multaneously via the DMX transmitter (not included). There are two options to choose from: Professional XLR DMX and Home WIFI DMX. (Remote control included). Optional battery

RGBW LED BATTERY Ref. 43980Y



Unit with internal lighting with battery-powered RGBW LED technology. Includes charger and remote control for switching colors and charger. Available only in matte ice white finish.

RGBW LED DMX BATTERY Ref. 43980DY



Unit with internal lighting with RGBW LED technology and remote control unit for switching colors. Also controlLED by DMX-1024 (wireless), enabling communication between one or more products simultaneously via the DMX



transmitter (not included). There are two options to choose from: Professional XLR DMX and Home WIFI DMX. (Remote control included).

## **Ambients**