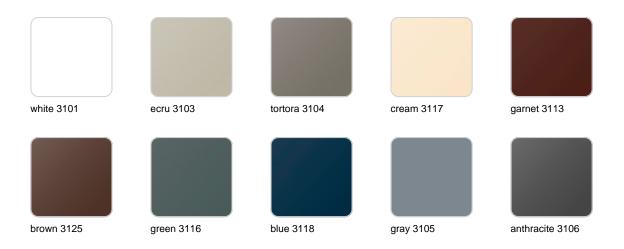

## **Finishes**

### finishes

#### BASIC Ref. 43960A

Matt Polyethylene

SELF-WATERING Ref. 43960R

Self-watering system included in all planters except those with basic finish

#### LACQUERED Ref. 43960RF

Lacquered Polyethylene