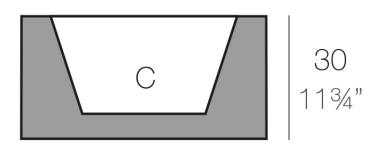

### Description

Pot made of polyethylene resin by rotational moulding. 100% Recyclable. Item suitable for indoor and outdoor use. Available in different finishes.

Weight: 6 Kg

60x60 - 23½"x23½"

LAND 60 C = 30 LLAND 23½" C = 8 gal