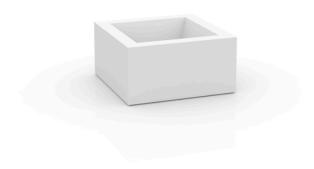

# Land 60x60x30

The most extensive collection of indoor and outdoor planters designed by <u>Studio</u> <u>Vondom</u>. Timeless and minimalist designs that allow you to create unique and original atmospheres for homes, restaurants and any space.

### Description

Pot made of polyethylene resin by rotational moulding. 100% Recyclable. Item suitable for indoor and outdoor use. Available in different finishes.

Weight: 6 Kg

60x60 - 23½"x23½"

LAND 60 C = 30 LLAND 23½" C = 8 gal