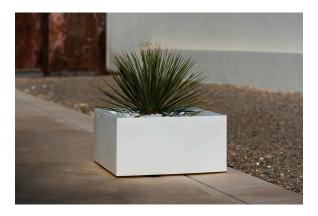

# Land 60x60x30

The most extensive collection of indoor and outdoor planters designed by <u>Studio</u> <u>Vondom</u>. Timeless and minimalist designs that allow you to create unique and original atmospheres for homes, restaurants and any space.

### Description

Pot made of polyethylene resin by rotational moulding. 100% Recyclable. Item suitable for indoor and outdoor use. Available in different finishes.

Weight: 6 Kg

60x60 - 23½"x23½"

LAND 60 C = 30 LLAND 23½" C = 8 gal