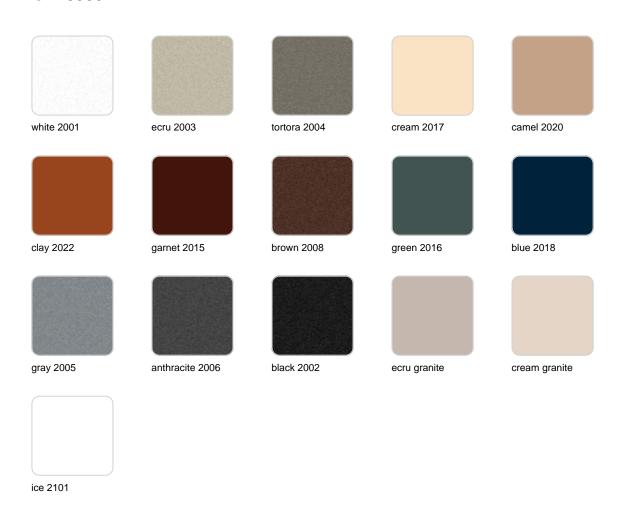

Products / Planters / Land 60x60x30

# Land 60x60x30

The most extensive collection of indoor and outdoor planters designed by <u>Studio</u> <u>Vondom</u>. Timeless and minimalist designs that allow you to create unique and original atmospheres for homes, restaurants and any space.



### Info

### Description

Pot made of polyethylene resin by rotational moulding. 100% Recyclable. Item suitable for indoor and outdoor use. Available in different finishes.

Weight: 6 Kg



60x60 - 23½"x23½"

LAND 60 C = 30 LLAND 23½" C = 8 gal

## **Finishes**

### finishes

#### BASIC Ref. 43960A



Matt Polyethylene

SELF-WATERING Ref. 43960R



Self-watering system included in all planters except those with basic finish

#### LACQUERED Ref. 43960RF







Lacquered Polyethylene

### lighting

WHITE LED Ref. 43960W



ice 2101

White internally lit unit with LED technology. Available only in matte ice white finish.

RGBW LED Ref. 43960L



ice 2101

Unit with internal lighting with RGBW LED technology and remote control unit for switching colors. Available only in matte ice white finish. Remote control included.

RGBW LED DMX Ref. 43960D





Unit with internal lighting with RGBW LED technology and remote control unit for switching colors. Also controlLED by DMX-1024 (wireless), enabling communication between one or more products simultaneously via the DMX transmitter (not included