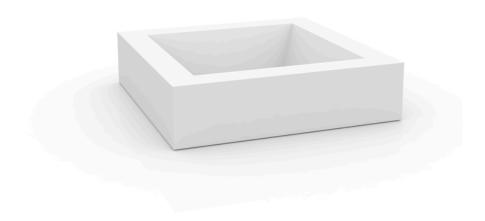

## Land 120x120x30

The most extensive collection of indoor and outdoor planters designed by <u>Studio</u> <u>Vondom</u>. Timeless and minimalist designs that allow you to create unique and original atmospheres for homes, restaurants and any space.

### Description

Pot made of polyethylene resin by rotational moulding. 100% Recyclable. Item suitable for indoor and outdoor use. Available in different finishes.

Weight: 17 Kg