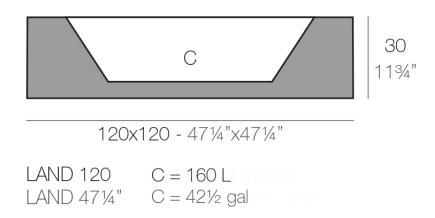

### Description

Pot made of polyethylene resin by rotational moulding. 100% Recyclable. Item suitable for indoor and outdoor use. Available in different finishes.

Weight: 17 Kg