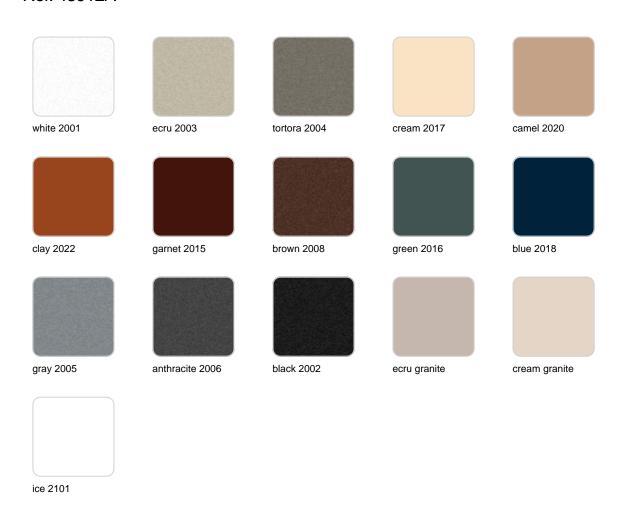

### **Finishes**

### finishes

#### BASIC Ref. 43912A

Matt Polyethylene

SELF-WATERING Ref. 43912R

Self-watering system included in all planters except those with basic finish

#### LACQUERED Ref. 43912RF

Lacquered Polyethylene